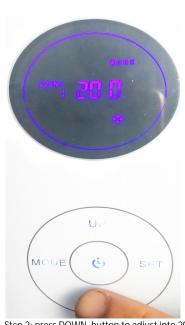

# **2 SET UP COUNTRY TIME** *- (Include country time / bottle volume / oil volume / oil consumption)*

When you receive diffuser, you need set up country time, if you come from New York. US. now New york time is 22:30, Tuesday.

Step 2: press Down button till hour into 22

B. Set up minutes (change minutes into 30)

A. Set up Hour ( change hour into 22 )

Step 3: press SET button till minutes flash

Step 4: press UP button till minutes into 30