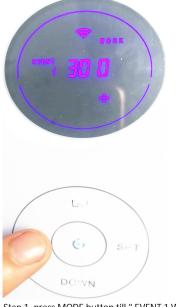

# D. Set up bottle volume

(change bottle volume into 2000)

Step 7: press SET button till above page show,this is bottle volume. fixed Volume is 2000.

Step 8: press UP button till 2000 show

Do example: If you want diffuser work from 9:20 am to 23:50. all days per week. continuous work 200 seconds, continuous pause 100 seconds.

A. Set up start-working time

(change into 9:20 All day)

Step 1: press MODE button till "EVENT 1 on" page. means: start working time