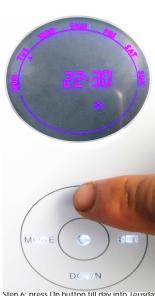

Step 2: press Down button till hour into 22

B. Set up minutes (change minutes into 30)

A. Set up Hour ( change hour into 22 )

Step 3: press SET button till minutes flash

Step 4: press UP button till minutes into 30

C. Set up day (change da y into Tuesday)

Step 6: press Up button till day into Teusday