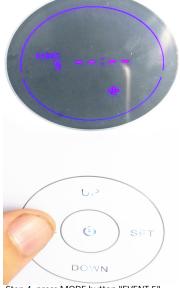

# D. Set up more work time

Step 1: press MODE button "EVENT 2" (means 2nd work time) if want more work time,you can set up with above steps

Step 3. press MODE button "EVENT 4" (means 4st work time)

Step 4: press MODE button "EVENT 5" ( means 5st work time )