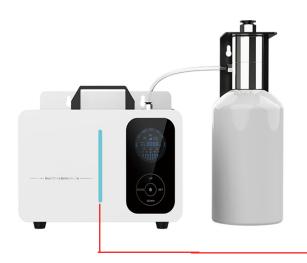

# 5 HOW TO CONNECT HVAC SYSTEM

Diffuser can stand alone, on wall. and connect hvac system. for each package, it included plastic tube (1.5m), joint connector, key, screw set (for wall assemble). adapter.

# **6 HOW TO CONNECT HVAC SYSTEM**

For all diffuser, it needs do maintance with alcohol to clean atomizer head after 30-60 days work , it will works perfect again. detailed ways as follows: