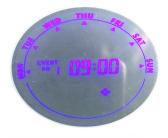

Do example: If you want diffuser work from 9:20 am to 23:50. all days per week. continuous work 200 seconds, continuous pause 100 seconds.

A. Set up start-working time

(change into 9:20 All day)

Step 1: press MODE button till "EVENT 1 on" page. means: start working time

Step 2: press SET button till hour flash

Step 3: press UP button,adjust hour into 9

Step 4: press SET button till minutes flash

Step 5: press UP button to adjust into 20

Step 6: press SET button till day flash

Step 7: press UP button till day flash

Step 8: click center button to save days you want add / remove

B. Set up stop working time (change into 23:50 All day)

Step 1: press MODE button till " EVENT 1 off", (stop working time )