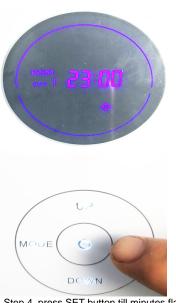

Step 2: press Down button till hour into 22

B. Set up minutes (change minutes into 30)

A. Set up Hour ( change hour into 22 )

Step 3: press SET button till minutes flash

Step 4: press UP button till minutes into 30

C. Set up day (change da y into Tuesday)

Step 6: press Up button till day into Teusday