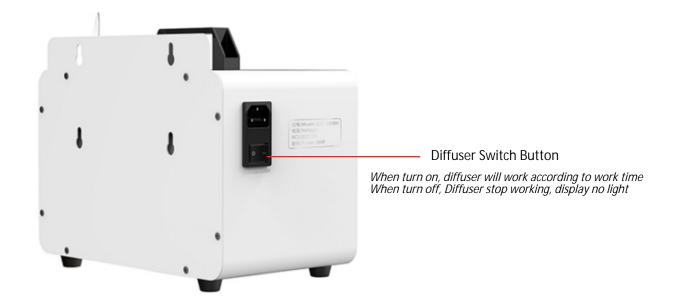

# 7 WHAT'S FUNCTON FOR SWITCH BUTTON

For this diffuser, when switch button is on, diffuser will work according to work time you set up; when switch button is off, diffuser will stop working, display no light