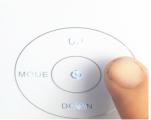

# 4. SHORTCUT FUNCTION

This diffuser has some shortcut function, and Keep your setting in case someone else change it, like lock all button, stop working, reset, turn off light....

**Lock all button** - Press SET button 5 seconds / Unlock all button by pressing 5s again

when this symbol show, it means you have locked all buttons; unlock by pressing SET button 5 seconds again.

# Turn off oil light - Press central button 5 seconds

When no light for your oil-light, it means you have turn off light, you can turn on light by pressing 5 seconds again.

**Stop Working** - Press central button quickly to turn off diffuser; press again to turn on it

When this symbol show, it means diffuser turn off directly.turn on diffuser by pressing central button quickly

# Reset setting - press MODE button 5 seconds