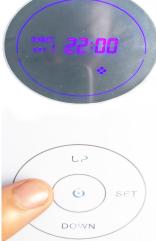

# **2 SET UP COUNTRY TIME** *- (Include country time / bottle volume / oil volume / oil consumption)*

When you receive diffuser, you need set up country time, if you come from New York. US. now New york time is 22:30, Tuesday.

Step 2: press Down button till hour into 22

B. Set up minutes (change minutes into 30)

A. Set up Hour ( change hour into 22 )

Step 3: press SET button till minutes flash

Step 4: press UP button till minutes into 30

C. Set up day (change da y into Tuesday)

Step 6: press Up button till day into Teusday