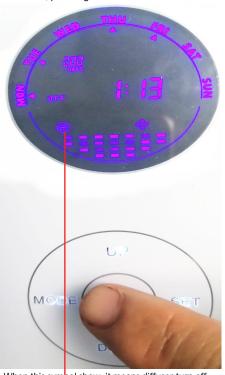

# Reset setting - press MODE button 5 seconds

#### R. How to reset time for diffuser?

Press MODE button on display 5 seconds. work time will reset into factory mode. It will work from 8:00 to 22:00 all days per week.