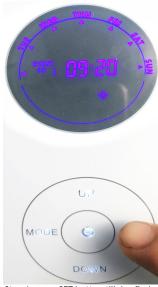

Step 2. press SET button till hour flash

Step 3. press UP button to change into 23

Step 4. press SET button till minutes flash

Step 5. press UP button,adjust into 50

C. Set up continuouse work / pause time

( change continuouse worktime into 200 seconds )

Step 1. press MODE button till " EVENT 1 Work" page show.(continuouse work time)

Step 2: press DOWN button to adjust into 200

( change continuouse pause time into 100 seconds)

Step 3: press MODE button till "EVENT 1 PAUSE" show (continouse pause time)

Step 4: press UP button, adjust into 100