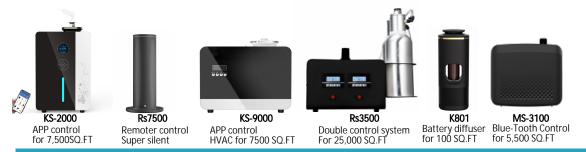

set up continuouse work time (Event 1 Work) and continuouse pause time (Event 1 PAUSE), if you want diffuser work more time. please change time into 300 seconds for work / 5s for pause.

### V. Do you sell part for key, plastic tube, bottle, Y connector...?

Yes, you can buy any part of diffuser from us. please contact us if need.

# W. How Long last for my 1L oil?

It depends on your setting time, as follows:

- 1. Work 100 seconds, pause 200 seconds, 8 hour /days, it will last about 75 days
- 2. Work 50 seconds, pause 300 seconds, 8 hour /days, it will last about 175 days

#### X. Why our diffuser can not cover so much area like ads said?

Coverage area is tested in our lab via hvac system. if not connect with hvac system, only about 3500 SQ.FT.

# 11 DIFFERENT DIFFUSER FOR YOUR SPACE



#### 12 SCENT OIL WITH BIGGEST DISCOUNT

Need scent oil with low cost? Want biggest discount? Please contact us for latest news on oil.