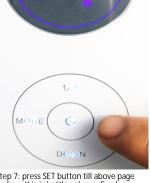

# D. Set up bottle volume

(change bottle volume into 2000)

Step 7: press SET button till above page show,this is bottle volume. fixed Volume is 2000.

Step 8: press UP button till 2000 show