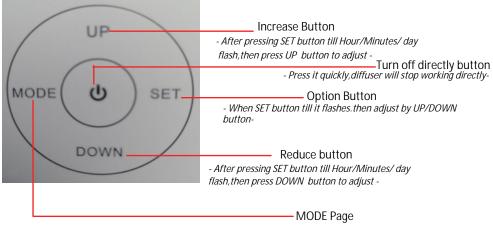

### 2) Introduction for 4 button

- When press MODE button, you can set up work time / pause time -

- 1. Diffuser only work when your country time is within work time 2. Please press SET button till Hour/minutes/ days flash If you want adjust, then adjust by pressing UP/DOWN button

# 4. SHORTCUT FUNCTION

This diffuser has some shortcut function, and Keep your setting in case someone else change it, like lock all button, stop working, reset, turn off light....

**Lock all button** - Press SET button 5 seconds / Unlock all button by pressing 5s again

when this symbol show, it means you have locked all buttons; unlock by pressing SET button 5 seconds again.

# Turn off oil light - Press central button 5 seconds

When no light for your oil-light, it means you have turn off light, you can turn on light by pressing 5 seconds again.

**Stop Working** - Press central button quickly to turn off diffuser; press again to turn on it

When this symbol show, it means diffuser turn off directly.turn on diffuser by pressing central button quickly

# Reset setting - press MODE button 5 seconds