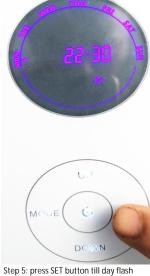

### 2) Introduction for 4 button

- When press MODE button, you can set up work time / pause time -

- 1. Diffuser only work when your country time is within work time 2. Please press SET button till Hour/minutes/ days flash If you want adjust, then adjust by pressing UP/DOWN button

# **2 SET UP COUNTRY TIME** *- (Include country time / bottle volume / oil volume / oil consumption)*

When you receive diffuser, you need set up country time, if you come from New York. US. now New york time is 22:30, Tuesday.

Step 2: press Down button till hour into 22

B. Set up minutes (change minutes into 30)

A. Set up Hour ( change hour into 22 )

Step 3: press SET button till minutes flash

Step 4: press UP button till minutes into 30