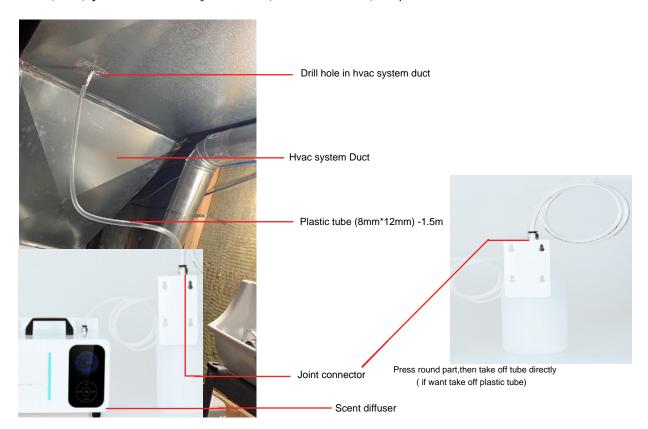

# 5 HOW TO CONNECT HVAC SYSTEM

Diffuser can stand alone, on wall. and connect hvac system. for each package, it included plastic tube (1.5m), joint connector, key, screw set (for wall assemble). adapter.

# P. Why our diffuser can not produce scent out to hvac system when working?

- 1. please check your plastic connect well with joint connector 2. check plastic tube keep upright. no oil in plastic tube
- 3. check if diffuser / hvac system is working or not