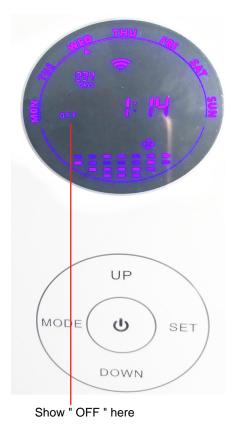

# 4. SHORTCUT FUNCTION

This diffuser has some shortcut function, and Keep your setting in case someone else change it, like lock all button, stop working, reset, turn off light....

**Lock all button** - Press SET button 5 seconds / Unlock all button by pressing 5s again

when this symbol show, it means you have locked all buttons; unlock by pressing SET button 5 seconds again.

# Turn off oil light - Press central button 5 seconds

When no light for your oil-light, it means you have turn off light, you can turn on light by pressing 5 seconds again.

**Stop Working** - Press central button quickly to turn off diffuser; press again to turn on it

When this symbol show, it means diffuser turn off directly.turn on diffuser by pressing central button quickly

# Reset setting - press MODE button 5 seconds