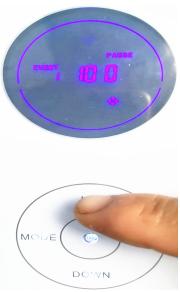

Do example: If you want diffuser work from 9:20 am to 23:50. all days per week. continuous work 200 seconds, continuous pause 100 seconds.

A. Set up start-working time

(change into 9:20 All day)

Step 1: press MODE button till "EVENT 1 on" page. means: start working time

( change continuouse worktime into 200 seconds )

Step 1. press MODE button till " EVENT 1 Work" page show.(continuouse work time)

Step 2: press DOWN button to adjust into 200

( change continuouse pause time into 100 seconds)