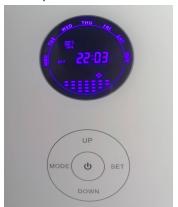

#### Country Time

It shows when no touch display

#### Work Time

It will show when touch MODE button