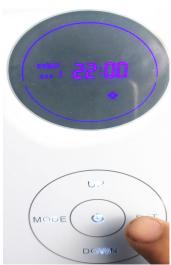

# **2 SET UP COUNTRY TIME** *- (Include country time / bottle volume / oil volume / oil consumption)*

When you receive diffuser, you need set up country time, if you come from New York. US. now New york time is 22:30, Tuesday.

Step 2: press Down button till hour into 22

B. Set up minutes (change minutes into 30)

A. Set up Hour ( change hour into 22 )

Step 3: press SET button till minutes flash

Step 4: press UP button till minutes into 30

C. Set up day (change da y into Tuesday)

Step 6: press Up button till day into Teusday