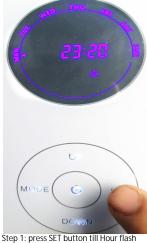

# **2 SET UP COUNTRY TIME** *- (Include country time / bottle volume / oil volume / oil consumption)*

When you receive diffuser, you need set up country time, if you come from New York. US. now New york time is 22:30, Tuesday.

Step 2: press Down button till hour into 22

B. Set up minutes (change minutes into 30)

A. Set up Hour ( change hour into 22 )

Step 3: press SET button till minutes flash

Step 4: press UP button till minutes into 30