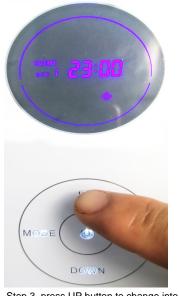

# **2 SET UP COUNTRY TIME** *- (Include country time / bottle volume / oil volume / oil consumption)*

When you receive diffuser, you need set up country time, if you come from New York. US. now New york time is 22:30, Tuesday.

Step 2: press Down button till hour into 22

B. Set up minutes (change minutes into 30)

A. Set up Hour ( change hour into 22 )

Step 3: press SET button till minutes flash

Step 4: press UP button till minutes into 30