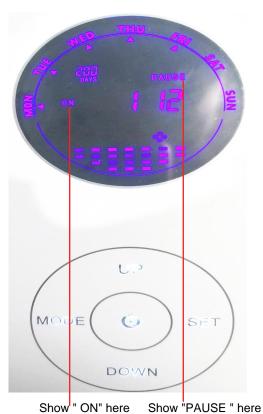

# 8 SOME INFORMATION FROM DISPLAY

Sometime when your diffuser no work. please check if it is same with following condition

-It means your country time is not within work time -

- it means your diffuser only on pause condition now, it will start work again when pause time end(event 1 pause page)

# 10 PROBLEM & SOLUTION

- A. Why our diffuser no work? (No sounds from diffuser, Have much oil)
  - 1. please check your country time is within work time or not, if not, please adjust work time
  - 2. please check your diffuser is on pause condition now. (show "ON" /" PAUSE" on display )
- **B.** Why our diffuser no work? (Have sounds from diffuser, Have much oil)
  - 1. please tighten well bottle
  - 2. please check atomizer core and slim tube fall down or not.
  - 3. please block scent outlet 5 seconds when diffuser working, then remove finger fast.
  - 4. Please do maintance with alcohol
- C. Why we can not change any button?