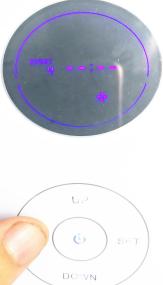

# **3 SET UP WORK TIME**

Now let's show how to set up work time. for each work time, it includes start working time / stop working time/continuous work time / continuous pause time.on our diffuser, you can set up 5 work time interval as you need.

Do example: If you want diffuser work from 9:20 am to 23:50. all days per week. continuous work 200 seconds, continuous pause 100 seconds.

A. Set up start-working time

(change into 9:20 All day)

Step 1: press MODE button till "EVENT 1 on" page. means: start working time