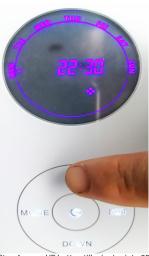

# **2 SET UP COUNTRY TIME** *- (Include country time / bottle volume / oil volume / oil consumption)*

When you receive diffuser, you need set up country time, if you come from New York. US. now New york time is 22:30, Tuesday.

Step 2: press Down button till hour into 22

B. Set up minutes (change minutes into 30)

A. Set up Hour ( change hour into 22 )

Step 3: press SET button till minutes flash

Step 4: press UP button till minutes into 30

C. Set up day (change da y into Tuesday)

Step 6: press Up button till day into Teusday