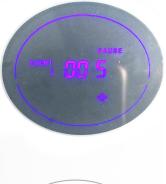

Do example: If you want diffuser work from 9:20 am to 23:50. all days per week. continuous work 200 seconds, continuous pause 100 seconds.

A. Set up start-working time

(change into 9:20 All day)

Step 1: press MODE button till "EVENT 1 on" page. means: start working time

Step 2: press SET button till hour flash

Step 3: press UP button,adjust hour into 9

Step 4: press SET button till minutes flash

Step 5: press UP button to adjust into 20

Step 6: press SET button till day flash