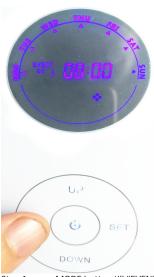

# **2 SET UP COUNTRY TIME** *- (Include country time / bottle volume / oil volume / oil consumption)*

When you receive diffuser, you need set up country time, if you come from New York. US. now New york time is 22:30, Tuesday.

Step 2: press Down button till hour into 22

B. Set up minutes (change minutes into 30)

A. Set up Hour ( change hour into 22 )

Step 3: press SET button till minutes flash

Step 4: press UP button till minutes into 30

C. Set up day (change da y into Tuesday)

Step 6: press Up button till day into Teusday