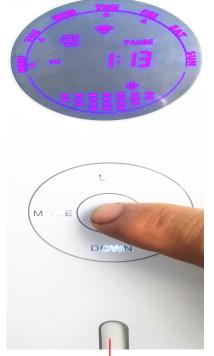

# Turn off oil light - Press central button 5 seconds

When no light for your oil-light, it means you have turn off light, you can turn on light by pressing 5 seconds again.

**Stop Working** - Press central button quickly to turn off diffuser; press again to turn on it

When this symbol show, it means diffuser turn off directly.turn on diffuser by pressing central button quickly