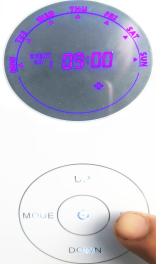

#### Country Time

It shows when no touch display

#### Work Time

It will show when touch MODE button

### 2) Introduction for 4 button

- When press MODE button, you can set up work time / pause time -

- 1. Diffuser only work when your country time is within work time 2. Please press SET button till Hour/minutes/ days flash If you want adjust, then adjust by pressing UP/DOWN button