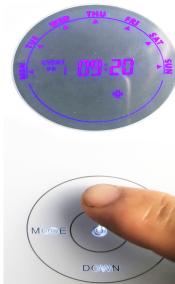

Do example: If you want diffuser work from 9:20 am to 23:50. all days per week. continuous work 200 seconds, continuous pause 100 seconds.

A. Set up start-working time

(change into 9:20 All day)

Step 1: press MODE button till "EVENT 1 on" page. means: start working time

Step 2: press SET button till hour flash

Step 3: press UP button,adjust hour into 9

Step 4: press SET button till minutes flash

Step 5: press UP button to adjust into 20

Step 6: press SET button till day flash