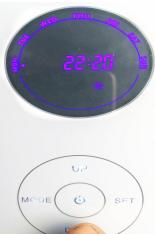

#### Country Time

It shows when no touch display

#### Work Time

It will show when touch MODE button

### 2) Introduction for 4 button

- When press MODE button, you can set up work time / pause time -

- 1. Diffuser only work when your country time is within work time 2. Please press SET button till Hour/minutes/ days flash If you want adjust, then adjust by pressing UP/DOWN button