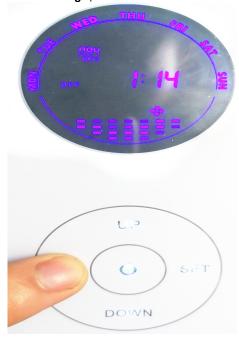

C. Set up day (change da y into Tuesday)

Step 6: press Up button till day into Teusday

# D. Set up bottle volume

(change bottle volume into 2000)

Step 7: press SET button till above page show,this is bottle volume. fixed Volume is 2000.

Step 8: press UP button till 2000 show