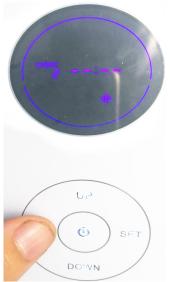

# 1 Introduction - country time/work time; all button function

# 1) Country Time - Work time

#### Country Time

It shows when no touch display

#### Work Time

It will show when touch MODE button

### 2) Introduction for 4 button

- When press MODE button, you can set up work time / pause time -

- 1. Diffuser only work when your country time is within work time 2. Please press SET button till Hour/minutes/ days flash If you want adjust, then adjust by pressing UP/DOWN button