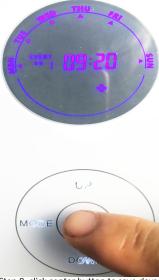

Do example: If you want diffuser work from 9:20 am to 23:50. all days per week. continuous work 200 seconds, continuous pause 100 seconds.

A. Set up start-working time

(change into 9:20 All day)

Step 1: press MODE button till "EVENT 1 on" page. means: start working time

Step 2: press SET button till hour flash

Step 3: press UP button,adjust hour into 9

Step 4: press SET button till minutes flash

Step 5: press UP button to adjust into 20

Step 6: press SET button till day flash

Step 7: press UP button till day flash

Step 8: click center button to save days you want add / remove

B. Set up stop working time (change into 23:50 All day)

Step 1: press MODE button till " EVENT 1 off", (stop working time )