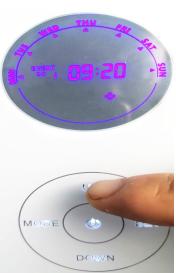

Do example: If you want diffuser work from 9:20 am to 23:50. all days per week. continuous work 200 seconds, continuous pause 100 seconds.

A. Set up start-working time

(change into 9:20 All day)

Step 1: press MODE button till "EVENT 1 on" page. means: start working time

Step 2: press SET button till hour flash

Step 3: press UP button,adjust hour into 9

Step 4: press SET button till minutes flash

Step 5: press UP button to adjust into 20

Step 6: press SET button till day flash

Step 7: press UP button till day flash

Step 8: click center button to save days you want add / remove

B. Set up stop working time (change into 23:50 All day)

Step 1: press MODE button till " EVENT 1 off", (stop working time )