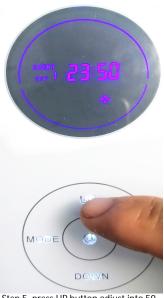

Step 2. press SET button till hour flash

Step 3. press UP button to change into 23

Step 4. press SET button till minutes flash

Step 5. press UP button,adjust into 50

C. Set up continuouse work / pause time

( change continuouse worktime into 200 seconds )

Step 1. press MODE button till " EVENT 1 Work" page show.(continuouse work time)

Step 2: press DOWN button to adjust into 200

( change continuouse pause time into 100 seconds)