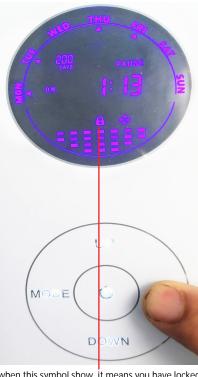

### 2) Introduction for 4 button

- When press MODE button, you can set up work time / pause time -

- 1. Diffuser only work when your country time is within work time 2. Please press SET button till Hour/minutes/ days flash If you want adjust, then adjust by pressing UP/DOWN button

# 4. SHORTCUT FUNCTION

This diffuser has some shortcut function, and Keep your setting in case someone else change it, like lock all button, stop working, reset, turn off light....

**Lock all button** - Press SET button 5 seconds / Unlock all button by pressing 5s again

when this symbol show, it means you have locked all buttons; unlock by pressing SET button 5 seconds again.