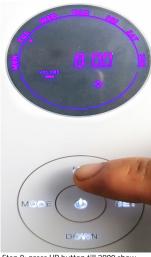

Do example: If you want diffuser work from 9:20 am to 23:50. all days per week. continuous work 200 seconds, continuous pause 100 seconds.

A. Set up start-working time

(change into 9:20 All day)

Step 1: press MODE button till "EVENT 1 on" page. means: start working time

Step 2: press SET button till hour flash

Step 3: press UP button,adjust hour into 9

Step 4: press SET button till minutes flash

Step 5: press UP button to adjust into 20

Step 6: press SET button till day flash