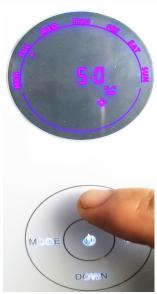

#### Country Time

It shows when no touch display

#### Work Time

It will show when touch MODE button

### 2) Introduction for 4 button

- When press MODE button, you can set up work time / pause time -

- 1. Diffuser only work when your country time is within work time 2. Please press SET button till Hour/minutes/ days flash If you want adjust, then adjust by pressing UP/DOWN button