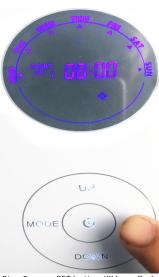

# D. Set up bottle volume

(change bottle volume into 2000)

Step 7: press SET button till above page show,this is bottle volume. fixed Volume is 2000.

Step 8: press UP button till 2000 show

# E. Set up oil volume

(change oil volume into 800ml if you have oil 800ml in bottle)

Step 9: Press SET button till oil volume page show.it is oil volume in bottle. If have 800ml oil in bottle

Step 10: press UP button,adjust into 800

# F. Set up oil consumption

(change oil consumption into 5)

Step 11: press SET button till oil consumption page show. Fixed is 5ml/h

Step 12: press Up button,adjust into 5ml/h. then click SET button again to save setting