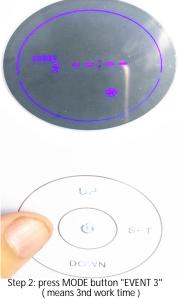

# D. Set up more work time

Step 1: press MODE button "EVENT 2" (means 2nd work time) if want more work time,you can set up with above steps

Step 3. press MODE button "EVENT 4" (means 4st work time)

Step 4: press MODE button "EVENT 5" ( means 5st work time )