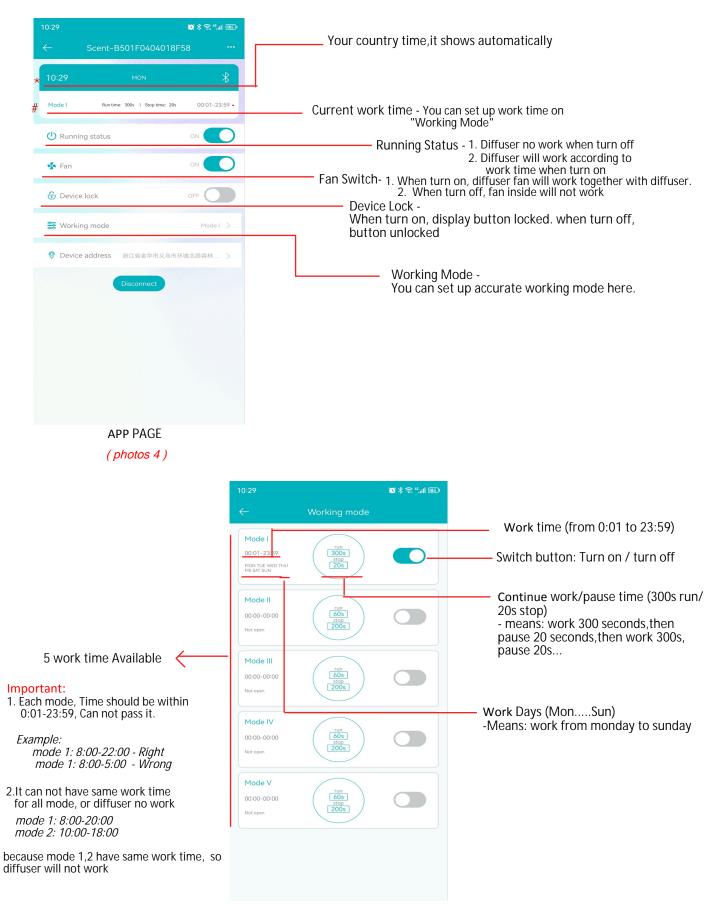

# 2 KNOW MORE ABOUT APP SETTING

Please click devices connected, you will see follow page

5 Work Time Available (photos 5)

#### Most Important

Diffuser Only work when your country time(Remark \* in photos 4) is within your work time (remark # in photos 4), or no work The number of start working time (Remark ! in photos 6) is less than number of stopping working time (Remark & in photos 6)