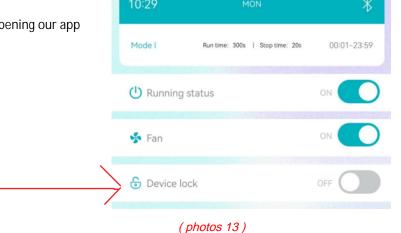

|   |                 | ( photos                 | ( photos 12)                   | ( photos 12)                        |

Because 9:00-4:00am Next days, it has passed 23:59, so need change into 2 different work time: 1. mode 1: 9:00 - 23:59 2. mode 2: 0:00 - 4:00

# 4 PROBLEM & SOLUTION

### A. Why can not successfully configure our app?

- Please check follows:
- 1. Have downloaded our app:Scent Tech
- 2. Allow all access for our app when opening our app
- 3. Keep your mobile Close to Diffuser

B. Why i can not press diffuser button?

Please unlock button on app here: -