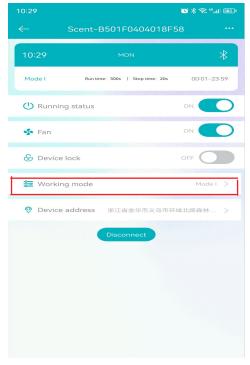

#### Most Important

Diffuser Only work when your country time(Remark \* in photos 4) is within your work time (remark # in photos 4), or no work The number of start working time (Remark ! in photos 6) is less than number of stopping working time (Remark & in photos 6)

#### Example 1:

If you want diffuser work from 0:01 am to 23:59pm. all days per week. want continue work 300 seconds, then pause 20 seconds.

Step 1: Click Working mode (photos 7)

|                                       | 10:29                                                                                | <b>©</b> % 🗟 ".111 (165) |                                         |
|---------------------------------------|--------------------------------------------------------------------------------------|--------------------------|-----------------------------------------|
|                                       | ← Working mode                                                                       |                          |                                         |
|                                       | Mode I   run     00:01-23:59   300s     MON TUE WED THU   300p     FRI SAT SUN   20s |                          |                                         |
|                                       | Mode II   run     00:00-00:00   disp     Not open   200s                             |                          |                                         |
|                                       | Edit Mode I                                                                          | Ť.                       | – Save it                               |
|                                       | MON TUE WED THU FRI S                                                                | SUN                      |                                         |
| choose all days                       | start end                                                                            | Ŀ                        |                                         |
|                                       | 00 22<br>00 h 01 ato<br>01 02                                                        | 5 8<br>59 atr            | (Stop working time) change into 22:50   |
| (Start working time) change into 0:01 | Frequency setting                                                                    |                          | (Stop working time) change into 23:59   |
|                                       | run time stop                                                                        | time                     |                                         |
|                                       | 300 2 <sup>-1</sup>                                                                  | 0 s                      |                                         |
| ( Continue work time )change into 300 |                                                                                      | -                        | — ( Continue Pause time )change into 20 |
|                                       | Step 3: Adjust like above pho                                                        | tos                      |                                         |
|                                       | ( photos 9 )                                                                         |                          |                                         |