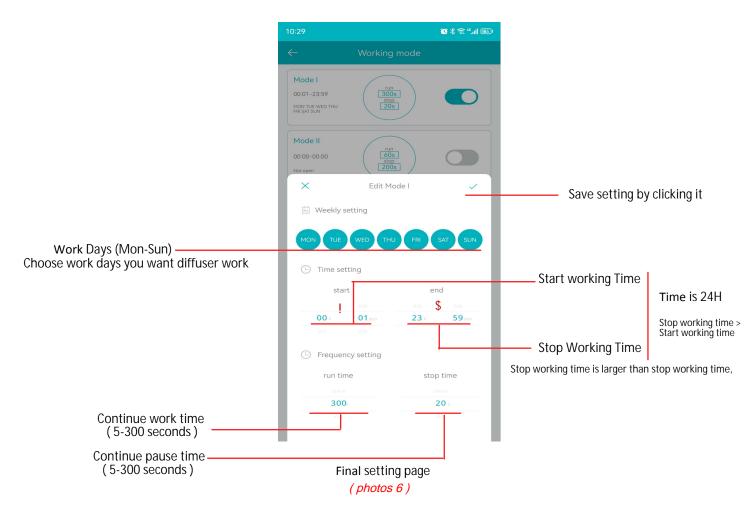

# 2 KNOW MORE ABOUT APP SETTING

Please click devices connected, you will see follow page

5 Work Time Available (photos 5)

#### Most Important

Diffuser Only work when your country time(Remark \* in photos 4) is within your work time (remark # in photos 4), or no work The number of start working time (Remark ! in photos 6) is less than number of stopping working time (Remark & in photos 6)