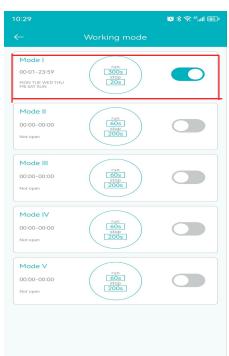

# 2 KNOW MORE ABOUT APP SETTING

Please click devices connected, you will see follow page

5 Work Time Available (photos 5)

#### Most Important

Diffuser Only work when your country time(Remark \* in photos 4) is within your work time (remark # in photos 4), or no work The number of start working time (Remark ! in photos 6) is less than number of stopping working time (Remark & in photos 6)

#### Example 1:

If you want diffuser work from 0:01 am to 23:59pm. all days per week. want continue work 300 seconds, then pause 20 seconds.

Step 1: Click Working mode (photos 7)

|                                       | 10:29                                                                                | <b>©</b> % 🗟 ".111 (165) |                                         |
|---------------------------------------|--------------------------------------------------------------------------------------|--------------------------|-----------------------------------------|
|                                       | ← Working mode                                                                       |                          |                                         |
|                                       | Mode I   run     00:01-23:59   300s     MON TUE WED THU   300p     FRI SAT SUN   20s |                          |                                         |
|                                       | Mode II   run     00:00-00:00   disp     Not open   200s                             |                          |                                         |
|                                       | Edit Mode I                                                                          | Ť.                       | – Save it                               |
|                                       | MON TUE WED THU FRI S                                                                | SUN                      |                                         |
| choose all days                       | start end                                                                            | Ŀ                        |                                         |
|                                       | 00 22<br>00 h 01 ato<br>01 02                                                        | 5 8<br>59 atr            | (Stop working time) change into 22:50   |
| (Start working time) change into 0:01 | Frequency setting                                                                    |                          | (Stop working time) change into 23:59   |
|                                       | run time stop                                                                        | time                     |                                         |
|                                       | 300 2 <sup>-1</sup>                                                                  | 0 s                      |                                         |
| ( Continue work time )change into 300 |                                                                                      | -                        | — ( Continue Pause time )change into 20 |
|                                       | Step 3: Adjust like above pho                                                        | tos                      |                                         |
|                                       | ( photos 9 )                                                                         |                          |                                         |