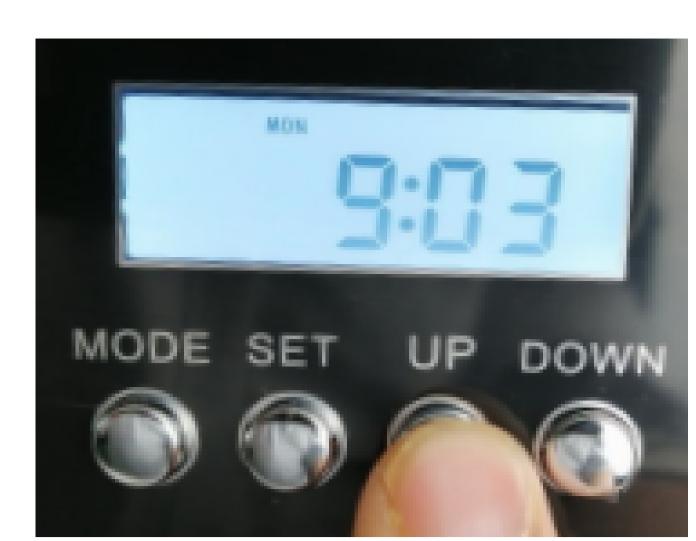

# Step 1: Set up your country time

Keep same time with your country (Sample time: 9:03 am Tue)

1.1. press "SET" till HOUR flash, then press" UP"/"DOWN" to adjust hour

1.2. Press " SET" till MINUTES flash, then press " UP" /"DOWN" to adjust minutes

1.3. Press " SET" till Day flash, then press " UP" /"DOWN" to adjust day

1.4 Save your setting by press" SET" again ( MOST IMPORTANT )

Step 2: Set up Work time