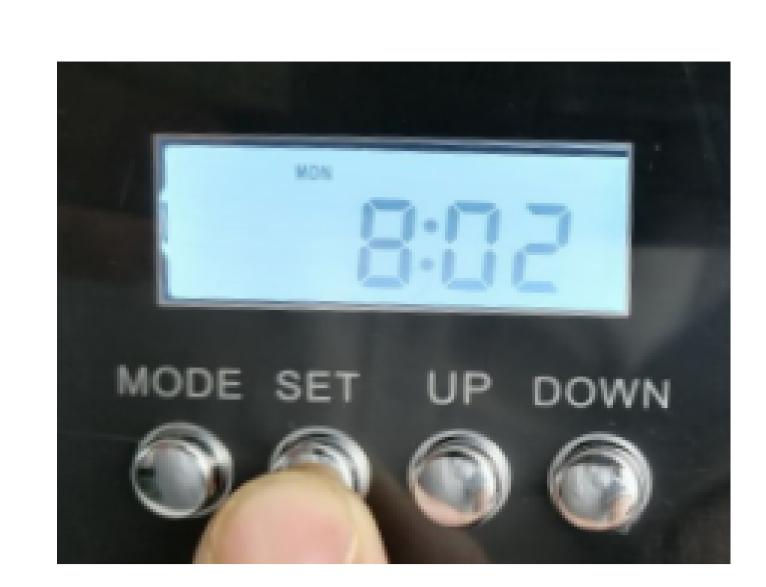

# Step 1: Set up your country time

Keep same time with your country (Sample time: 9:03 am Tue)

1.1. press "SET" till HOUR flash, then press" UP"/"DOWN" to adjust hour

1.2. Press " SET" till MINUTES flash, then press " UP" /"DOWN" to adjust minutes

1.3. Press " SET" till Day flash, then press " UP" /"DOWN" to adjust day

1.4 Save your setting by press" SET" again ( MOST IMPORTANT )

Step 2: Set up Work time