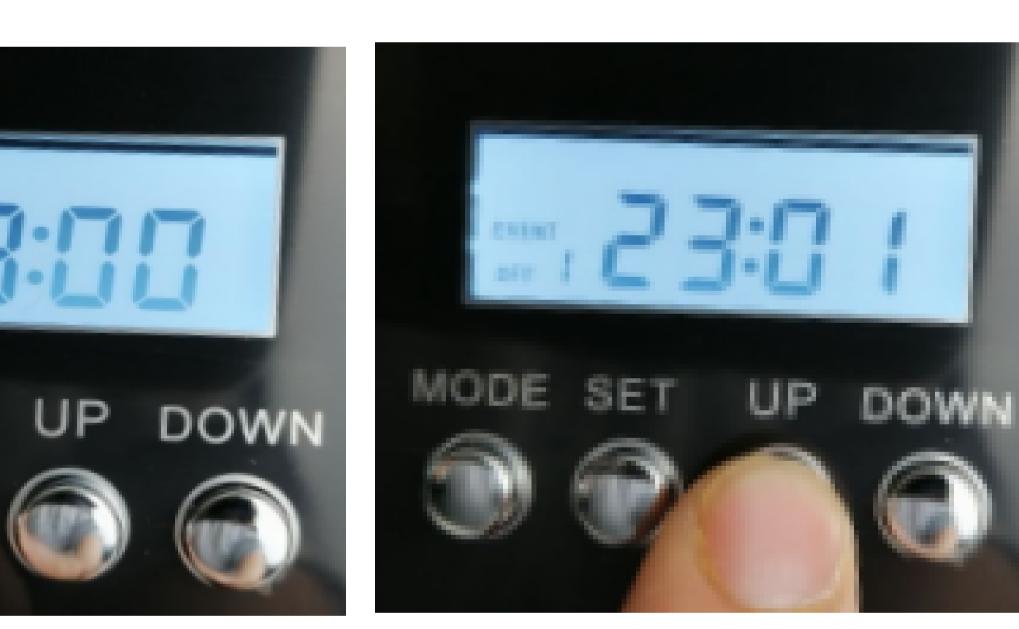

# SAMPLE FOR WORK TIME

work time as follow with right photos 9:01-23:01 Tue/Thr/ Fri / Sat / Sun

Event 1 on: 9:01 Event 1 off: 23:01 Work event 1: 10s Pause Event 1: 165s

2.1 : Press "MODE" till above page " EVENT 1 ON" show

2.2: Press" SET" till hour flash, then press" UP"/"DOWN" button to adjust HOUR

2.3: Press" SET" till minutes flash, then press" UP"/"DOWN" button to adjus MINUTES

MODE SET

2.4. Press" SET" till Days flash

2.5: Press " UP" till days (you want remove/add) flash,,then press "DOWN",let the DAYS shown(you want machine work) ( MOST IMPORTANT )

2.6: Press " MODE" till above page "EVENT 1 OFF" show

2.7: Press " SET" button till hour flash, and then press" UP" button to adjus hour