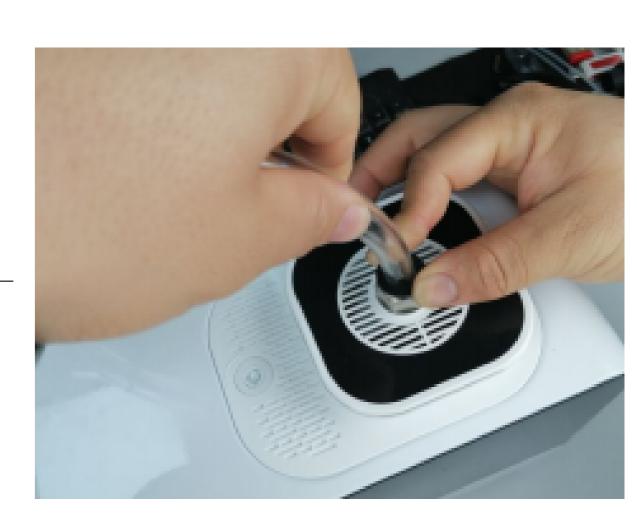

# How to connect hvac system

Drill hole and then put tube side, then seal hole

**HVAC** duct

Plastic tube (provided, about 1.2m)

Joint connector (Provided)-Take out tube like this photos

Kevinleo scent machine

Ond hand press black round, another hand take out tube easily