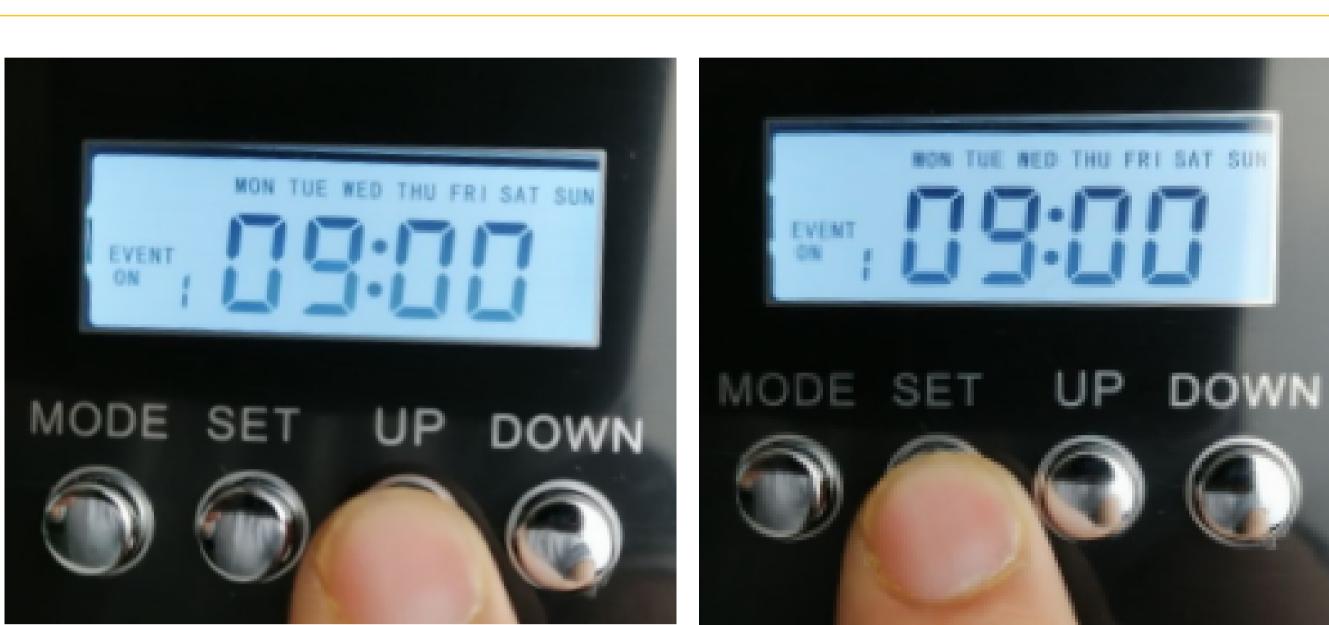

# SAMPLE FOR WORK TIME

work time as follow with right photos 9:01-23:01 Tue/Thr/ Fri / Sat / Sun

Event 1 on: 9:01 Event 1 off: 23:01 Work event 1: 10s Pause Event 1: 165s

2.1 : Press "MODE" till above page " EVENT 1 ON" show

2.2: Press" SET" till hour flash, then press" UP"/"DOWN" button to adjust HOUR

2.3: Press" SET" till minutes flash, then press" UP"/"DOWN" button to adjus MINUTES

MODE SET

2.4. Press" SET" till Days flash