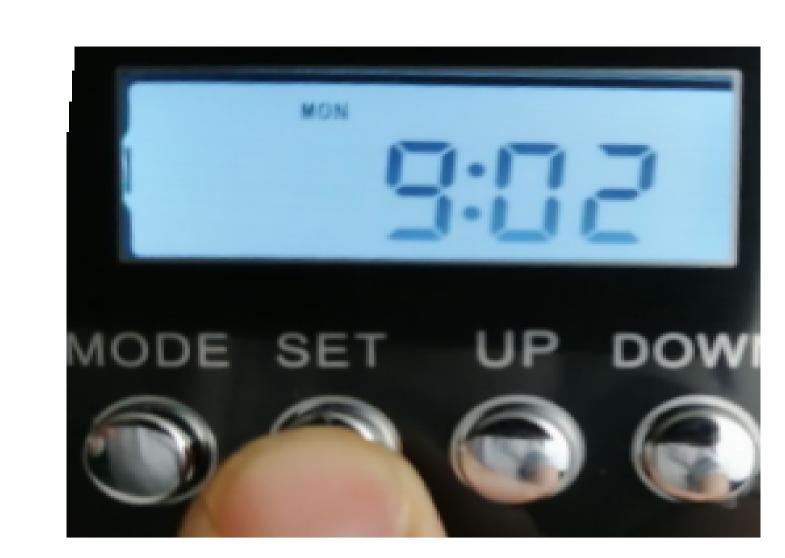

# Step 1: Set up your country time

Keep same time with your country (Sample time: 9:03 am Tue)

1.1. press "SET" till HOUR flash, then press" UP"/"DOWN" to adjust hour

1.2. Press " SET" till MINUTES flash, then press " UP" /"DOWN" to adjust minutes

1.3. Press " SET" till Day flash, then press " UP" /"DOWN" to adjust day

1.4 Save your setting by press" SET" again ( MOST IMPORTANT )

Step 2: Set up Work time