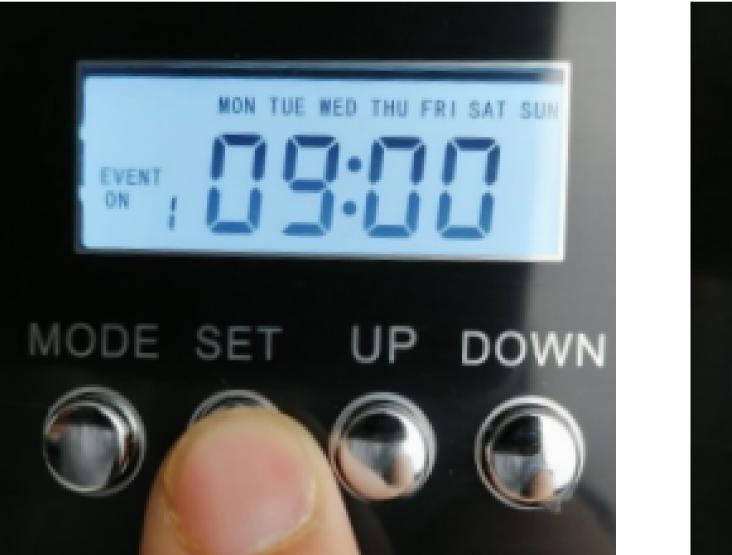

2.2: Press" SET" till hour flash, then press" UP"/"DOWN" button to adjust HOUR

2.3: Press" SET" till minutes flash, then press" UP"/"DOWN" button to adjus MINUTES

MODE SET

2.4. Press" SET" till Days flash

2.5: Press " UP" till days (you want remove/add) flash,,then press "DOWN",let the DAYS shown(you want machine work) ( MOST IMPORTANT )

2.6: Press " MODE" till above page "EVENT 1 OFF" show

2.7: Press " SET" button till hour flash, and then press" UP" button to adjus hour