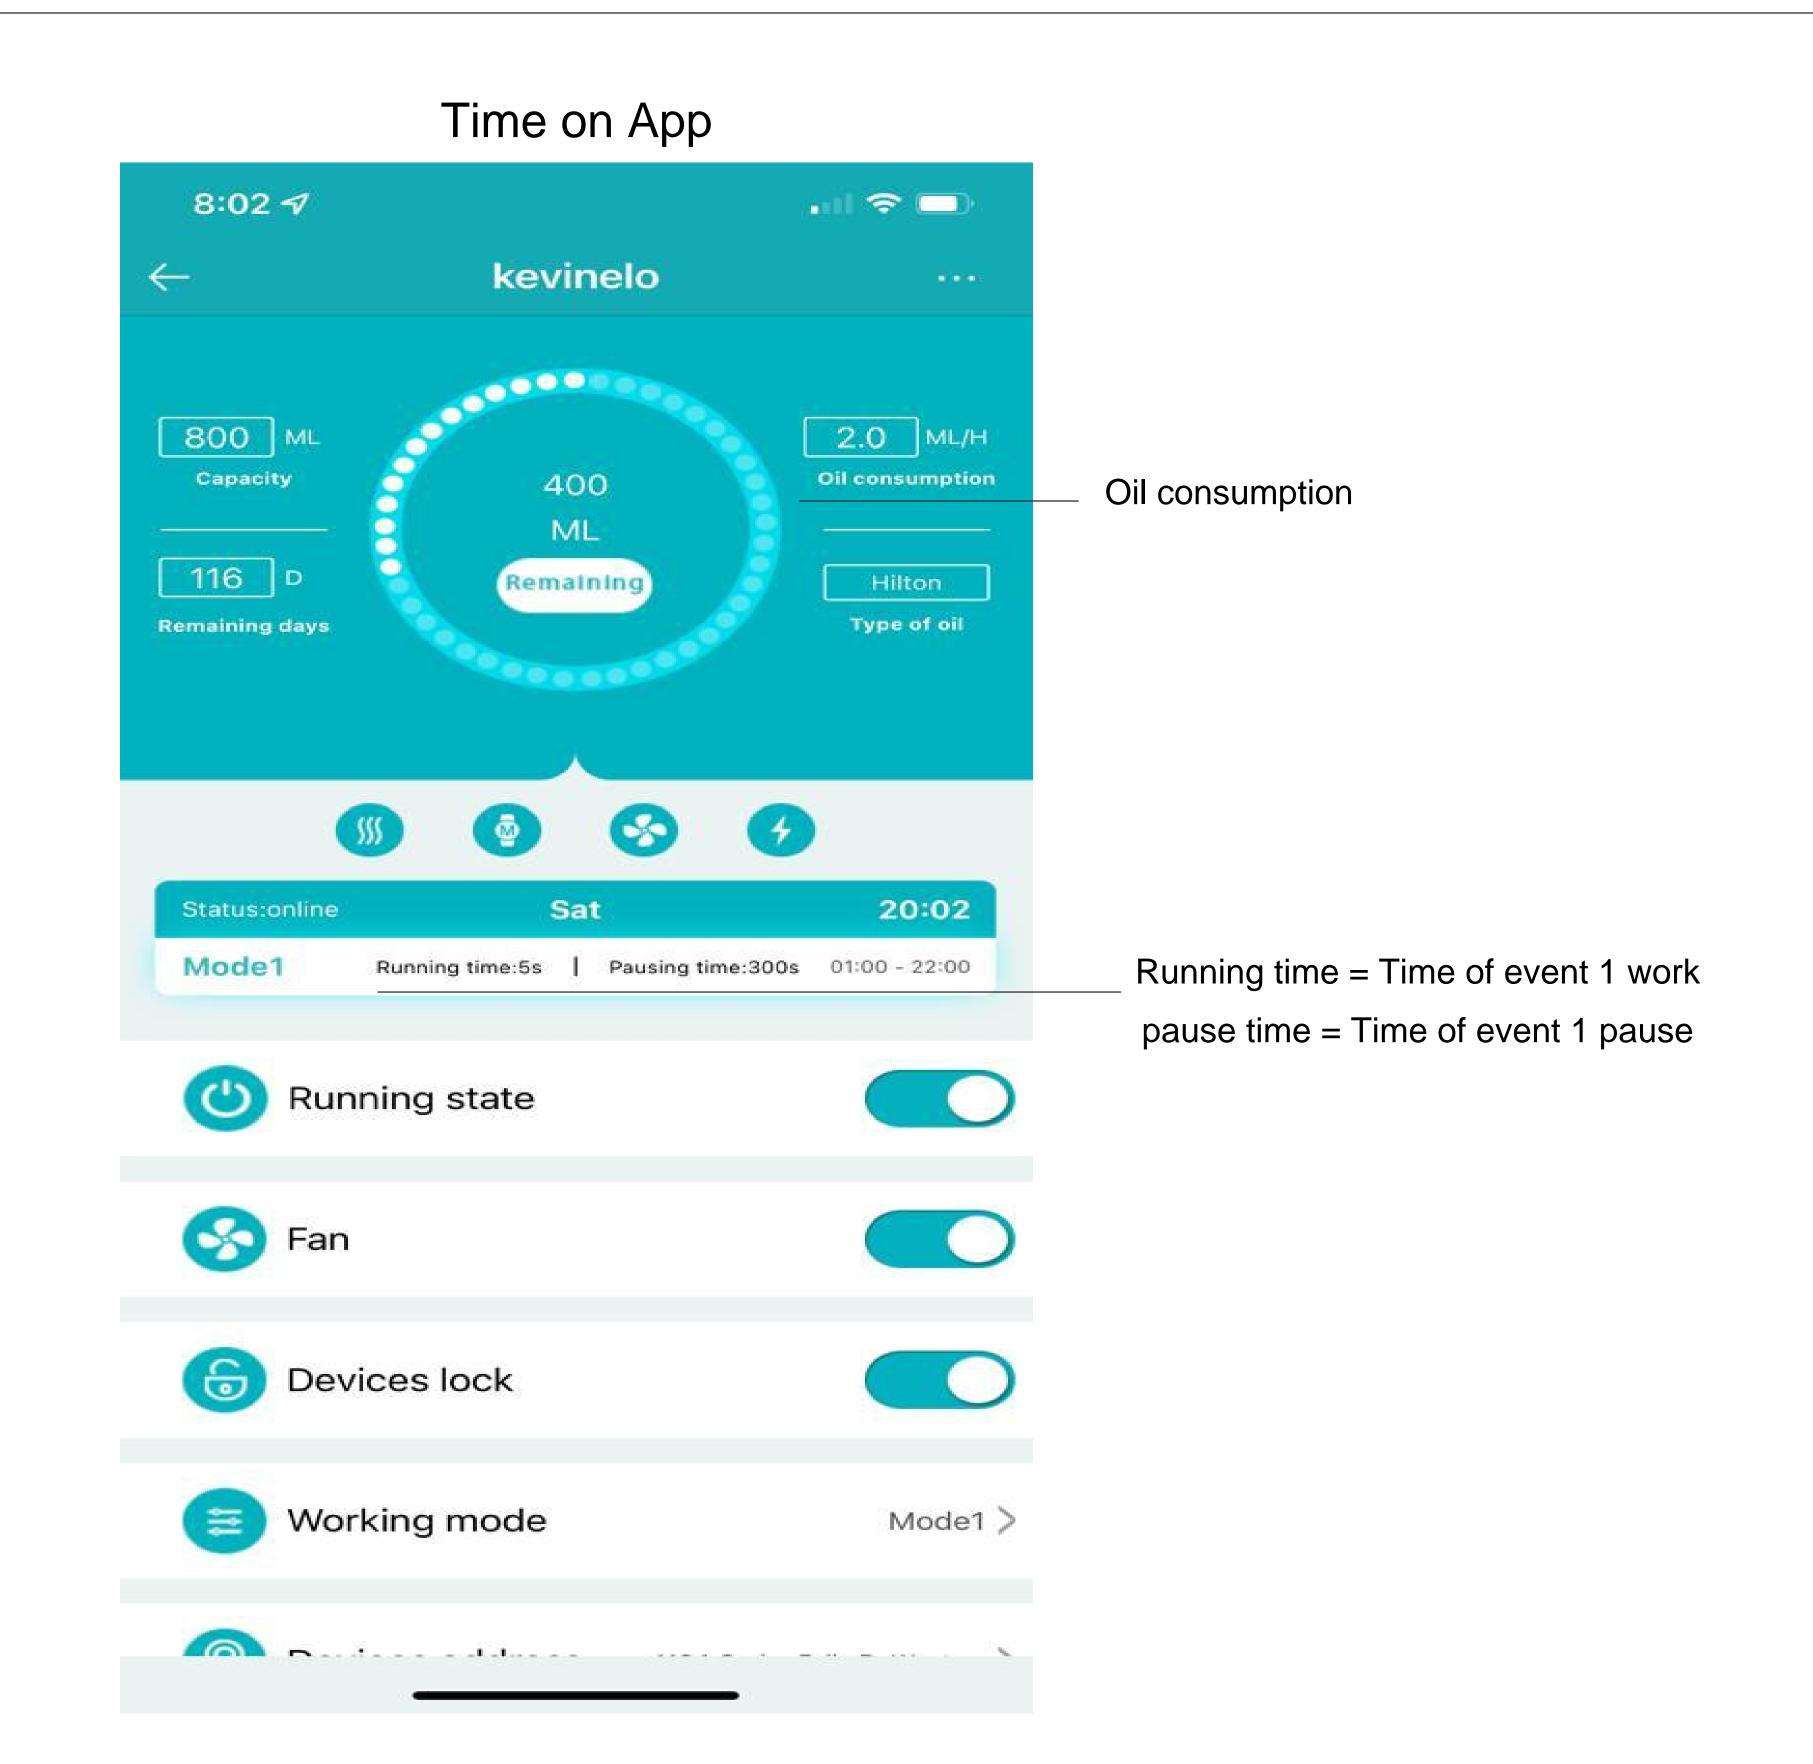

# How to culculate oil consumption

### Time on display

Time of Event 1 work

Time of Event 1 pause

Oil consumption = Running time / (running time + pause time)\*5ml/h

### Do example:

- 1. Running time 5s; pause time: 300s Oil consumption=5 / (5+300)\*5ml/h = 0.08ml/h
- 2. Running time 100s, pause time: 200s oil consumption = 100/(100+200)\*5=1.67ml/h
- 3. Running time: 200s, pause time: 200s

  'Oil consimption = 200 /(200+200)\*5ml/h = 2.5ml/h
- 4. Running time:300s, pause time 300soil consumption = 300 /(300+300)\*5ml/h = 2.5ml/h

#### **Notices**

Running time on app is same meaning with time of event 1 work on display; Pause time on app is same meaning with time of event 1 pause on display Oil consumption depend on oil density