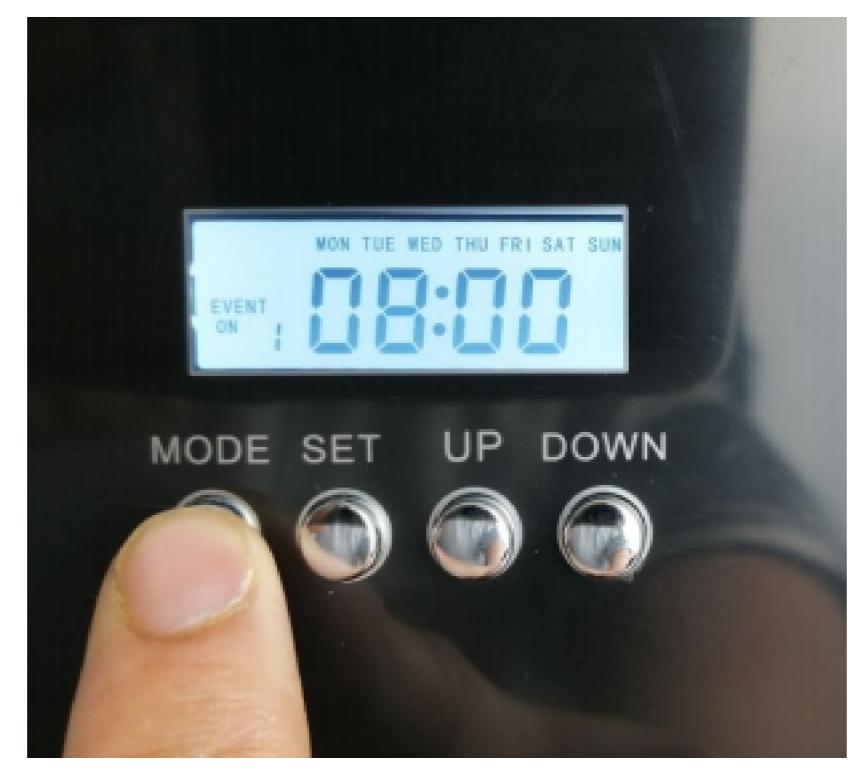

# SAMPLE FOR WORK TIME

work time as follow with right photos 9:01-23:01 Tue/Thr/ Fri / Sat / Sun

Event 1 on: 9:01 Event 1 off: 23:01 Work event 1: 10s Pause Event 1: 165s

2.1 : Press "MODE" till above page " EVENT 1 ON" show

2.2: Press" SET" till hour flash, then press" UP"/"DOWN" button to adjust HOUR

2.3: Press" SET" till minutes flash, then press" UP"/"DOWN" button to adjus MINUTES

MODE SET

2.4. Press" SET" till Days flash

2.5: Press " UP" till days (you want remove/add) flash,,then press "DOWN",let the DAYS shown(you want machine work) ( MOST IMPORTANT )

2.6: Press " MODE" till above page "EVENT 1 OFF" show

2.7: Press " SET" button till hour flash, and then press" UP" button to adjus hour