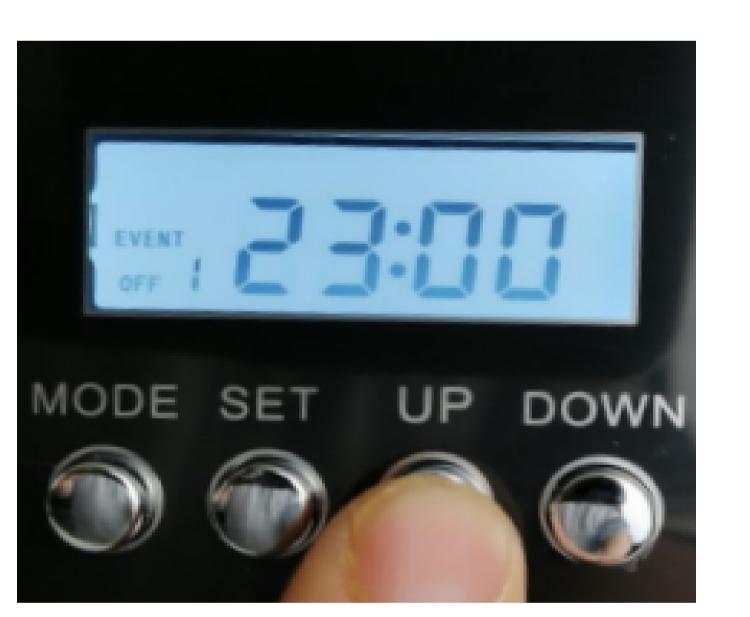

# Step 1: Set up your country time

Keep same time with your country (Sample time: 9:03 am Tue)

1.1. press "SET" till HOUR flash, then press" UP"/"DOWN" to adjust hour

1.2. Press " SET" till MINUTES flash, then press " UP" /"DOWN" to adjust minutes

1.3. Press " SET" till Day flash, then press " UP" /"DOWN" to adjust day

1.4 Save your setting by press" SET" again ( MOST IMPORTANT )

Step 2: Set up Work time