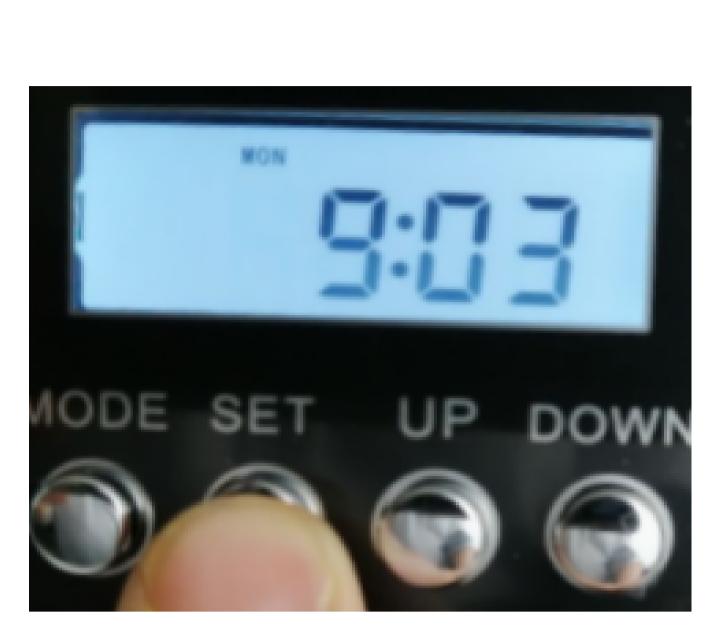

# Step 1: Set up your country time

Keep same time with your country (Sample time: 9:03 am Tue)

1.1. press "SET" till HOUR flash, then press" UP"/"DOWN" to adjust hour

1.2. Press " SET" till MINUTES flash, then press " UP" /"DOWN" to adjust minutes

1.3. Press " SET" till Day flash, then press " UP" /"DOWN" to adjust day

1.4 Save your setting by press" SET" again ( MOST IMPORTANT )

Step 2: Set up Work time