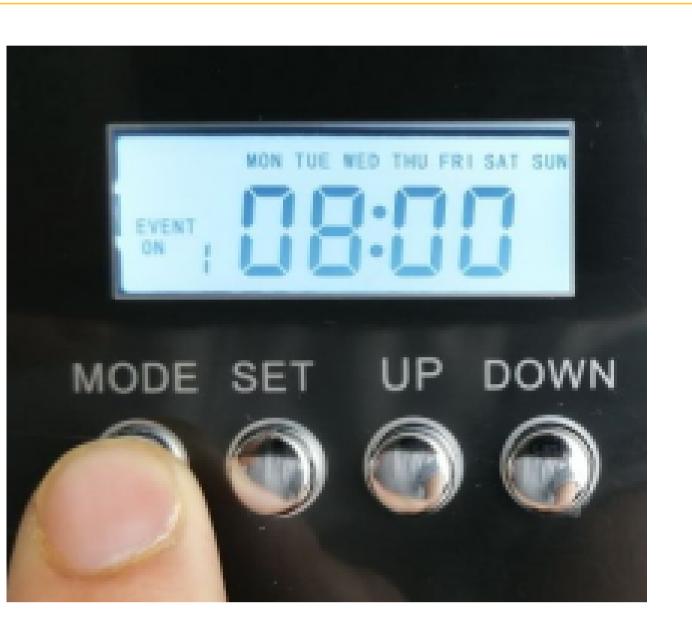

# Step 1: Set up your country time

Keep same time with your country (Sample time: 9:03 am Tue)

1.1. press "SET" till HOUR flash, then press" UP"/"DOWN" to adjust hour

1.2. Press " SET" till MINUTES flash, then press " UP" /"DOWN" to adjust minutes