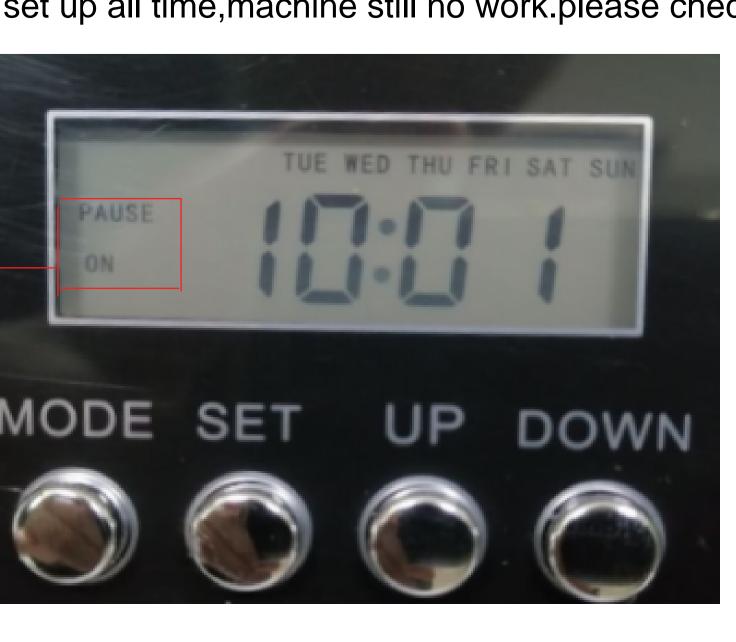

# Some problem & solution

Once you set up all time, machine still no work. please check if your country time is within your work time or not. when no touch display, 2 photos as follows

Show" PAUSE ON" mean your machine is on time of Pause Event 1(See 2.10 in setp 2), When time ends, it will start work again.

If you want machine work all the time, (please increase time into 300s on 2.9 in step 2; less time into 5s on 2.10 in Step 2)

Show "OFF" means your country time is not within your work time Your country time =time shown no touch Your work time = Event 1 on - Event 1 off