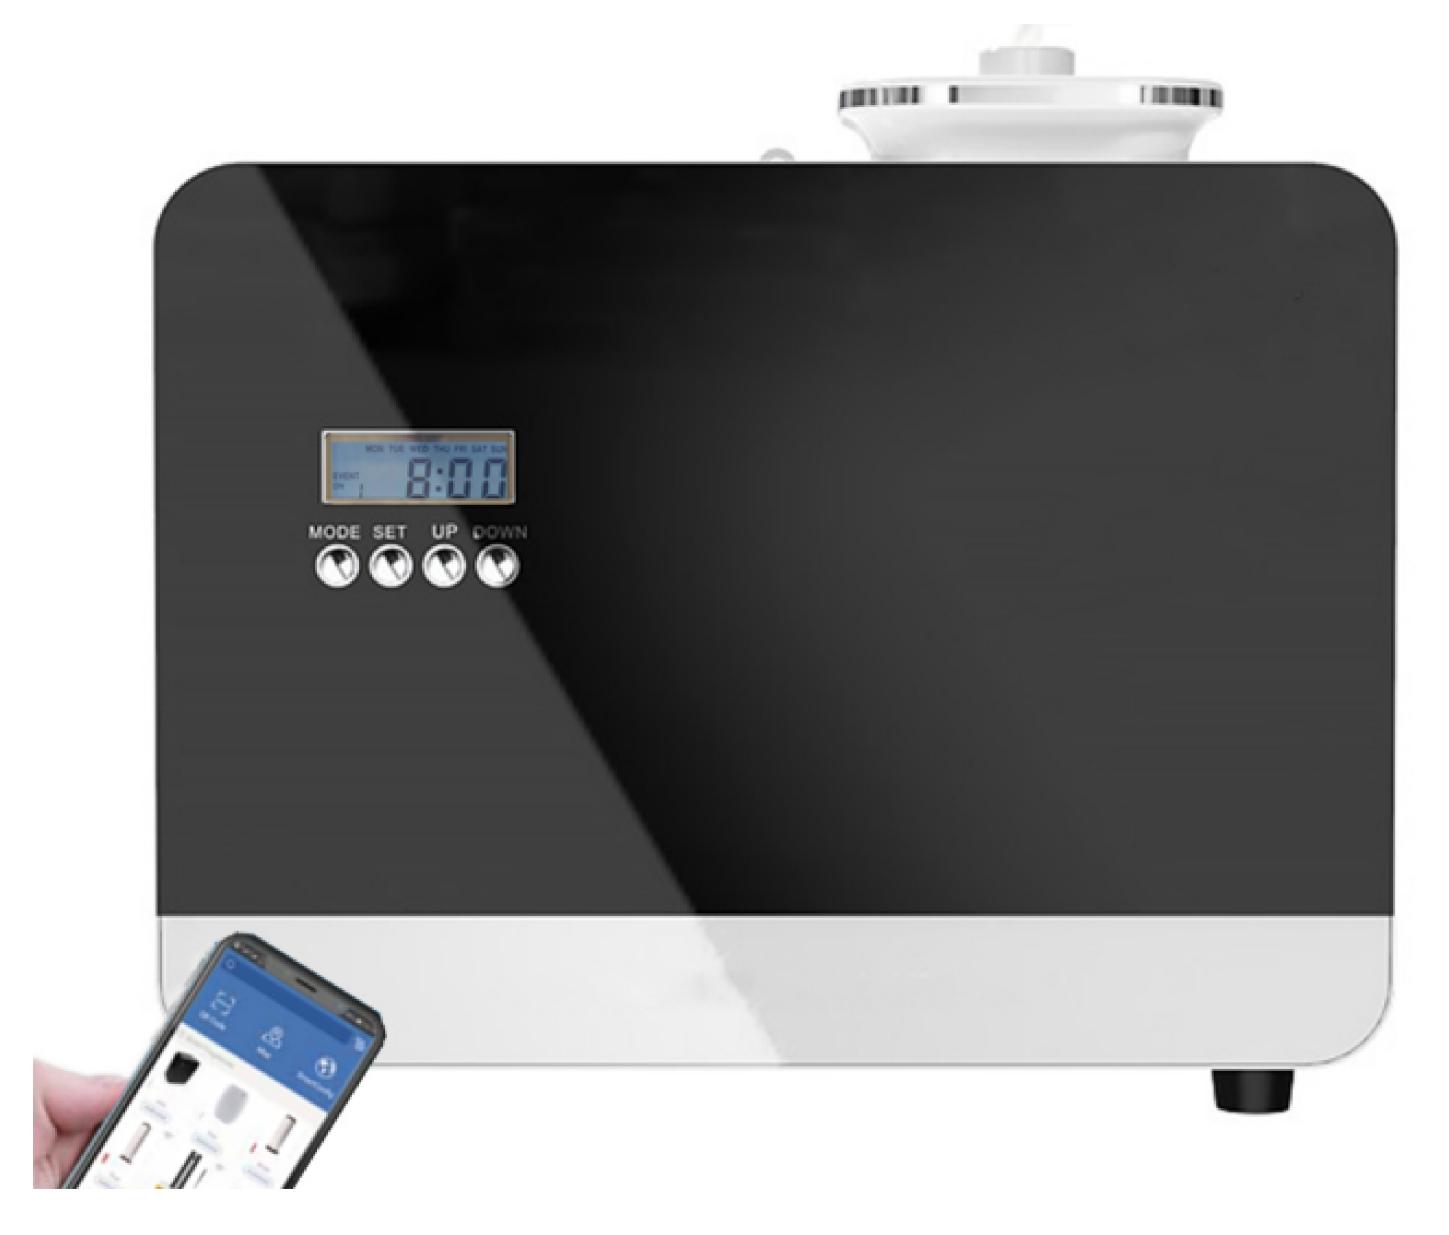

# Step 1: Set up your country time

Keep same time with your country (Sample time: 9:03 am Tue)

1.1. press "SET" till HOUR flash, then press" UP"/"DOWN" to adjust hour

1.2. Press " SET" till MINUTES flash, then press " UP" /"DOWN" to adjust minutes

1.3. Press " SET" till Day flash, then press " UP" /"DOWN" to adjust day

1.4 Save your setting by press" SET" again ( MOST IMPORTANT )

Step 2: Set up Work time

# Introudce for page show:

Event 1 on: The Time of machine start working Event 1 off: The time of machine stop working Work Event 1: Time of machine work continuously Pause Event 1: Time of machine pause continuously

### Note:

1. Time (Event 1 on- Event 1 off): 0:01-23:59 2. 5-300 seconds for work event 1/pause event 1 ( MOST IMPORTANT)

# SAMPLE FOR WORK TIME

work time as follow with right photos 9:01-23:01 Tue/Thr/ Fri / Sat / Sun

Event 1 on: 9:01 Event 1 off: 23:01 Work event 1: 10s Pause Event 1: 165s

2.1 : Press "MODE" till above page " EVENT 1 ON" show

2.2: Press" SET" till hour flash, then press" UP"/"DOWN" button to adjust HOUR

2.3: Press" SET" till minutes flash, then press" UP"/"DOWN" button to adjus MINUTES

MODE SET

2.4. Press" SET" till Days flash

2.5: Press " UP" till days (you want remove/add) flash,,then press "DOWN",let the DAYS shown(you want machine work) ( MOST IMPORTANT )

2.6: Press " MODE" till above page "EVENT 1 OFF" show

2.7: Press " SET" button till hour flash, and then press" UP" button to adjus hour

MODE SET

DOWN

2.8: Press " SET" button till Minutes flash, and then press" UP" button to adjust minutes

DOWN MODE SET

UP DOWN MODE SET

MODE SET

2.9: Press" MODE" till above above page show "WORK EVENT 1", then press " UP" to adjust

2.10: Press" MODE" till above above page show "PAUSE EVENT 1", then press " UP" to adjust

Step 3: Set up other work interval if need

If you want machine work with above 1 work time, you can set up time on event 2,3,4,5 ,totally same operation like step 2,

UP DOWN

3.1 Press " MODE" till above page show. if you want set up other work interval, you can press "SET" button to adjust, same operation (2.1--2.10) in step 2

3.2: Press" MODE", we can see photos above, other work interval like step 2, all included event on/off/ work event / pause event; If no need set more work interval, just press "MODE" till country time