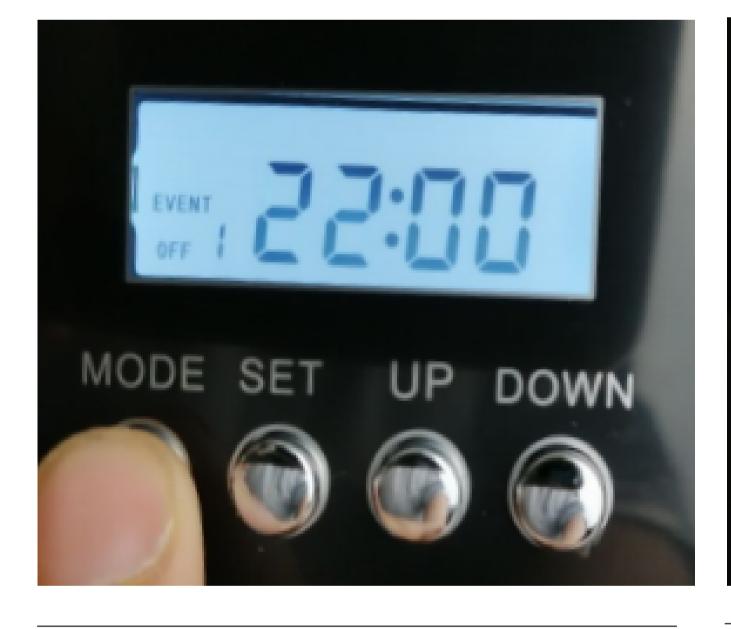

# Some problem & solution

Once you set up all time, machine still no work. please check if your country time is within your work time or not. when no touch display, 2 photos as follows

Show" PAUSE ON" mean your machine is on time of Pause Event 1(See 2.10 in setp 2), When time ends, it will start work again.

If you want machine work all the time, (please increase time into 300s on 2.9 in step 2; less time into 5s on 2.10 in Step 2)

Show "OFF" means your country time is not within your work time Your country time =time shown no touch Your work time = Event 1 on - Event 1 off