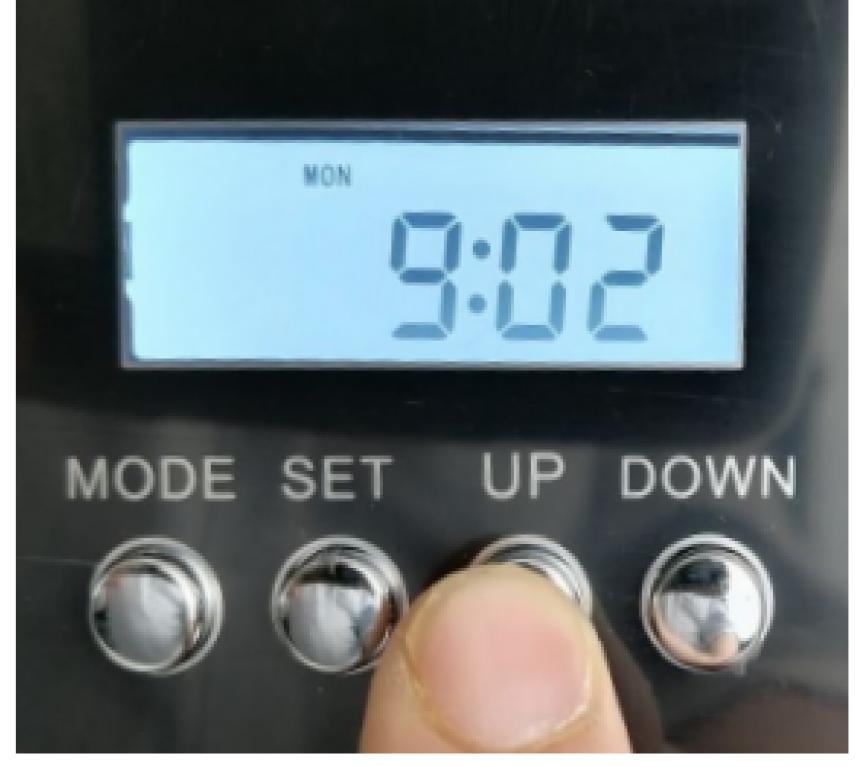

# Step 1: Set up your country time

Keep same time with your country (Sample time: 9:03 am Tue)

1.1. press "SET" till HOUR flash, then press" UP"/"DOWN" to adjust hour

1.2. Press " SET" till MINUTES flash, then press " UP" /"DOWN" to adjust minutes

1.3. Press " SET" till Day flash, then press " UP" /"DOWN" to adjust day

1.4 Save your setting by press" SET" again ( MOST IMPORTANT )

Step 2: Set up Work time