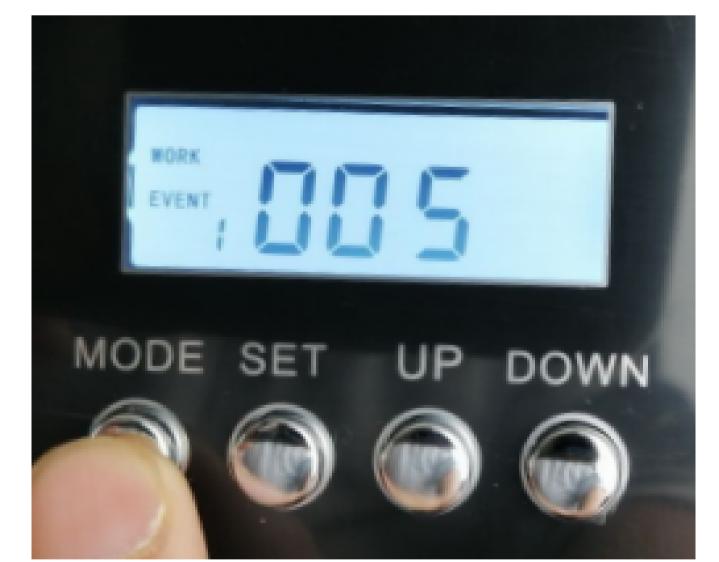

MODE SET

DOWN

2.8: Press " SET" button till Minutes flash, and then press" UP" button to adjust minutes

DOWN MODE SET

UP DOWN MODE SET

MODE SET

2.9: Press" MODE" till above above page show "WORK EVENT 1", then press " UP" to adjust

2.10: Press" MODE" till above above page show "PAUSE EVENT 1", then press " UP" to adjust

Step 3: Set up other work interval if need

If you want machine work with above 1 work time, you can set up time on event 2,3,4,5 ,totally same operation like step 2,