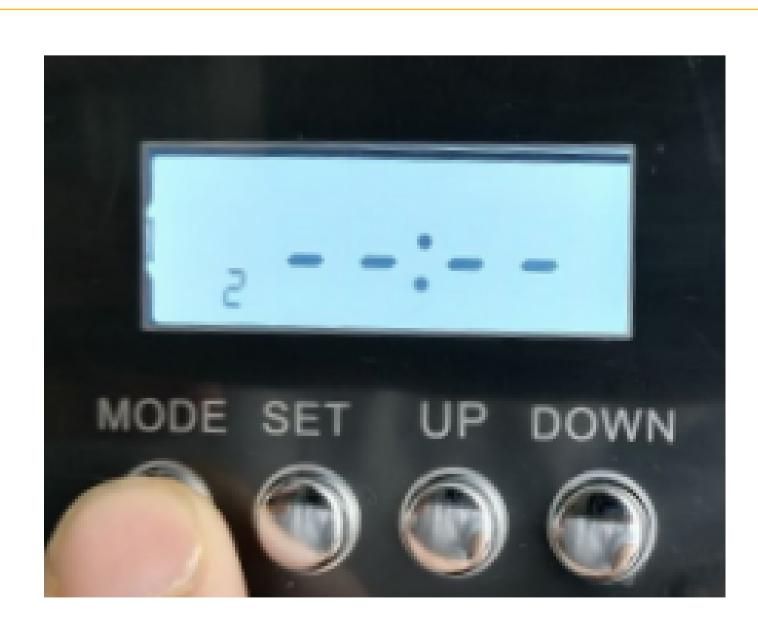

# Some problem & solution

Once you set up all time, machine still no work. please check if your country time is within your work time or not. when no touch display, 2 photos as follows

Show" PAUSE ON" mean your machine is on time of Pause Event 1(See 2.10 in setp 2), When time ends, it will start work again.

If you want machine work all the time, (please increase time into 300s on 2.9 in step 2; less time into 5s on 2.10 in Step 2)

Show "OFF" means your country time is not within your work time Your country time =time shown no touch Your work time = Event 1 on - Event 1 off