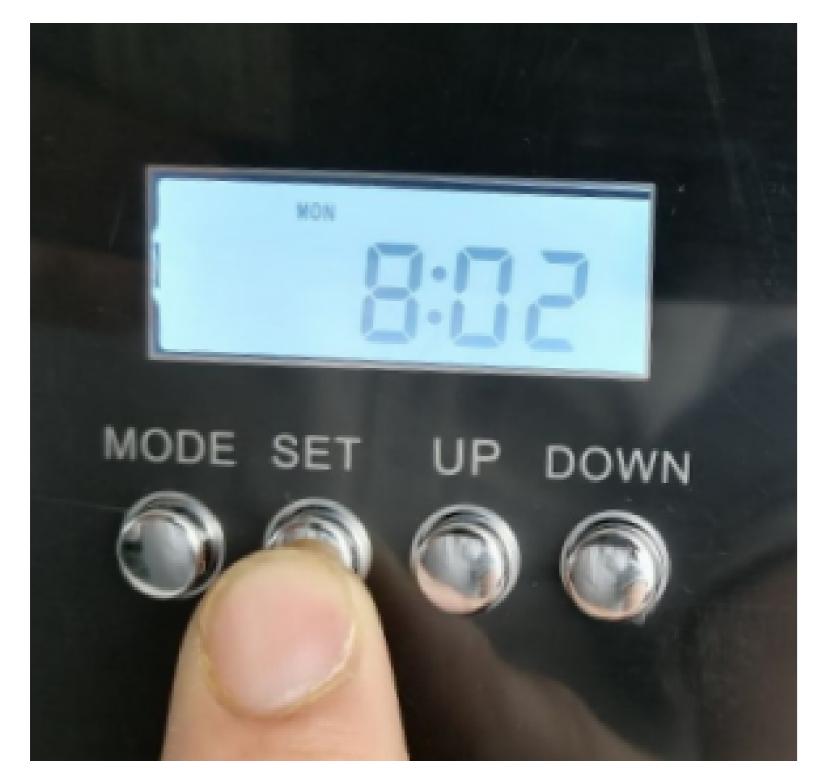

# Step 1: Set up your country time

Keep same time with your country (Sample time: 9:03 am Tue)

1.1. press "SET" till HOUR flash, then press" UP"/"DOWN" to adjust hour

1.2. Press " SET" till MINUTES flash, then press " UP" /"DOWN" to adjust minutes

1.3. Press " SET" till Day flash, then press " UP" /"DOWN" to adjust day

1.4 Save your setting by press" SET" again ( MOST IMPORTANT )

Step 2: Set up Work time