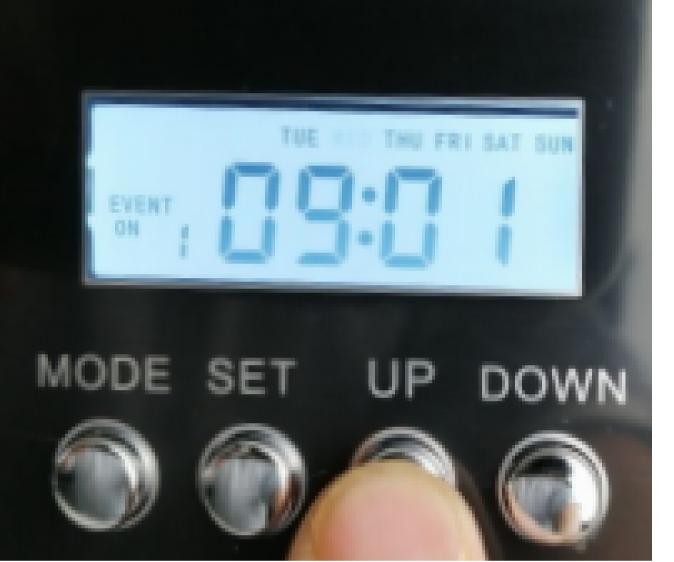

# Step 1: Set up your country time

Keep same time with your country (Sample time: 9:03 am Tue)

1.1. press "SET" till HOUR flash, then press" UP"/"DOWN" to adjust hour

1.2. Press " SET" till MINUTES flash, then press " UP" /"DOWN" to adjust minutes

1.3. Press " SET" till Day flash, then press " UP" /"DOWN" to adjust day

1.4 Save your setting by press" SET" again ( MOST IMPORTANT )

Step 2: Set up Work time