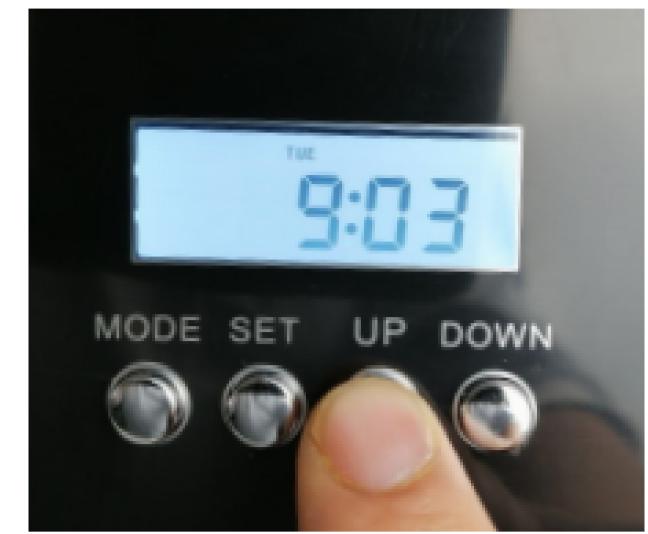

# Step 1: Set up your country time

Keep same time with your country (Sample time: 9:03 am Tue)

1.1. press "SET" till HOUR flash, then press" UP"/"DOWN" to adjust hour

1.2. Press " SET" till MINUTES flash, then press " UP" /"DOWN" to adjust minutes

1.3. Press " SET" till Day flash, then press " UP" /"DOWN" to adjust day

1.4 Save your setting by press" SET" again ( MOST IMPORTANT )

Step 2: Set up Work time