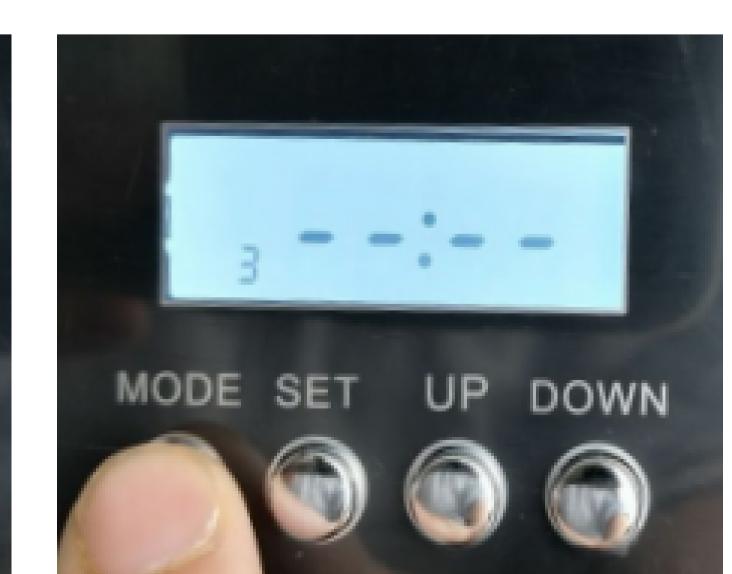

# SAMPLE FOR WORK TIME

work time as follow with right photos 9:01-23:01 Tue/Thr/ Fri / Sat / Sun

Event 1 on: 9:01 Event 1 off: 23:01 Work event 1: 10s Pause Event 1: 165s

2.1 : Press "MODE" till above page " EVENT 1 ON" show

2.2: Press" SET" till hour flash, then press" UP"/"DOWN" button to adjust HOUR

2.3: Press" SET" till minutes flash, then press" UP"/"DOWN" button to adjus MINUTES

MODE SET

2.4. Press" SET" till Days flash

2.5: Press " UP" till days (you want remove/add) flash,,then press "DOWN",let the DAYS shown(you want machine work) ( MOST IMPORTANT )

2.6: Press " MODE" till above page "EVENT 1 OFF" show

2.7: Press " SET" button till hour flash, and then press" UP" button to adjus hour