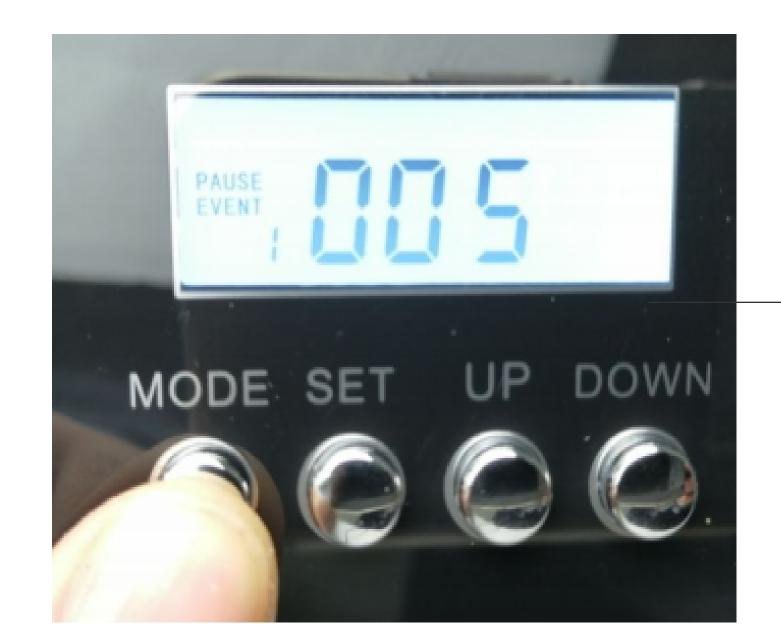

2.10: Press" MODE" till above above page show "PAUSE EVENT 1", then press " UP" to adjust

Step 3: Set up other work interval if need

If you want machine work with above 1 work time, you can set up time on event 2,3,4,5 ,totally same operation like step 2,

# Some problem & solution

Once you set up all time, machine still no work. please check if your country time is within your work time or not. when no touch display, 2 photos as follows

Show" PAUSE ON" mean your machine is on time of Pause Event 1(See 2.10 in setp 2), When time ends, it will start work again.