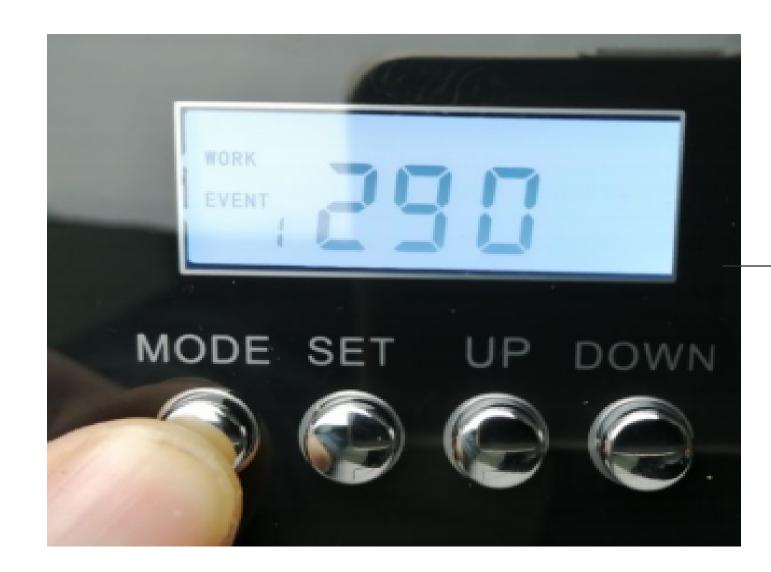

# SAMPLE FOR WORK TIME

work time as follow with right photos 9:01-23:01 Tue/Thr/ Fri / Sat / Sun

Event 1 on: 9:01 Event 1 off: 23:01 Work event 1: 10s Pause Event 1: 165s

2.1 : Press "MODE" till above page " EVENT 1 ON" show

2.10: Press" MODE" till above above page show "PAUSE EVENT 1", then press " UP" to adjust

Step 3: Set up other work interval if need

If you want machine work with above 1 work time, you can set up time on event 2,3,4,5 ,totally same operation like step 2,