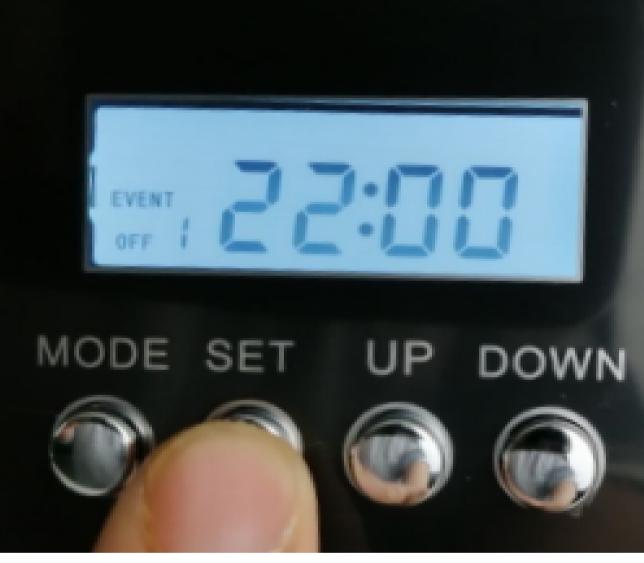

# Some problem & solution

Once you set up all time, machine still no work. please check if your country time is within your work time or not. when no touch display, 2 photos as follows

Show" PAUSE ON" mean your machine is on time of Pause Event 1(See 2.10 in setp 2), When time ends, it will start work again.

If you want machine work all the time, (please increase time into 300s on 2.9 in step 2; less time into 5s on 2.10 in Step 2)

Show "OFF" means your country time is not within your work time Your country time =time shown no touch Your work time = Event 1 on - Event 1 off