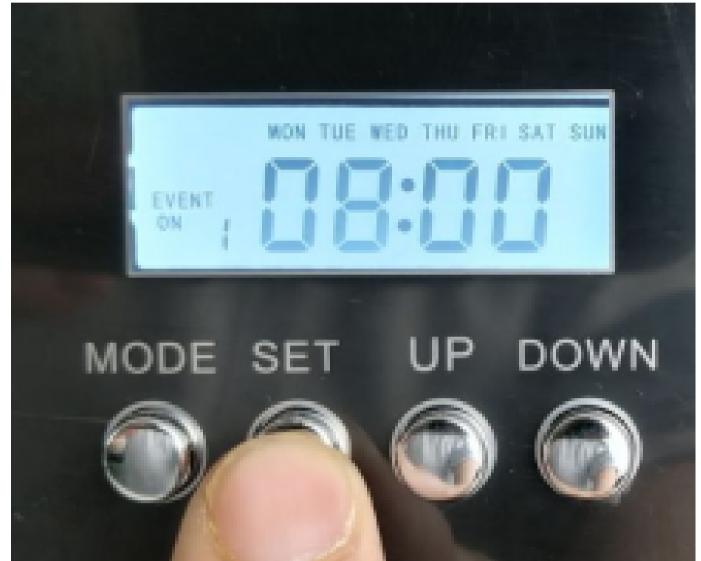

# Step 1: Set up your country time

Keep same time with your country (Sample time: 9:03 am Tue)

1.1. press "SET" till HOUR flash, then press" UP"/"DOWN" to adjust hour

1.2. Press " SET" till MINUTES flash, then press " UP" /"DOWN" to adjust minutes

1.3. Press " SET" till Day flash, then press " UP" /"DOWN" to adjust day

1.4 Save your setting by press" SET" again ( MOST IMPORTANT )

Step 2: Set up Work time