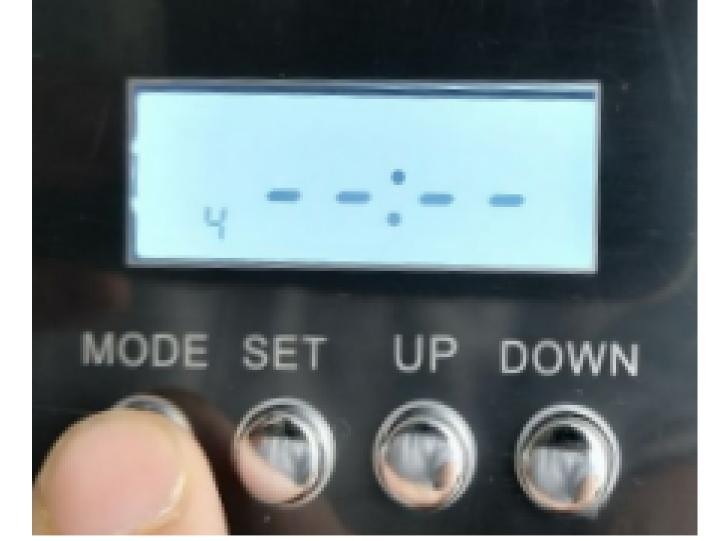

MODE SET

DOWN

2.8: Press " SET" button till Minutes flash, and then press" UP" button to adjust minutes

DOWN MODE SET

UP DOWN MODE SET

MODE SET

2.9: Press" MODE" till above above page show "WORK EVENT 1", then press " UP" to adjust

2.10: Press" MODE" till above above page show "PAUSE EVENT 1", then press " UP" to adjust

Step 3: Set up other work interval if need

If you want machine work with above 1 work time, you can set up time on event 2,3,4,5 ,totally same operation like step 2,