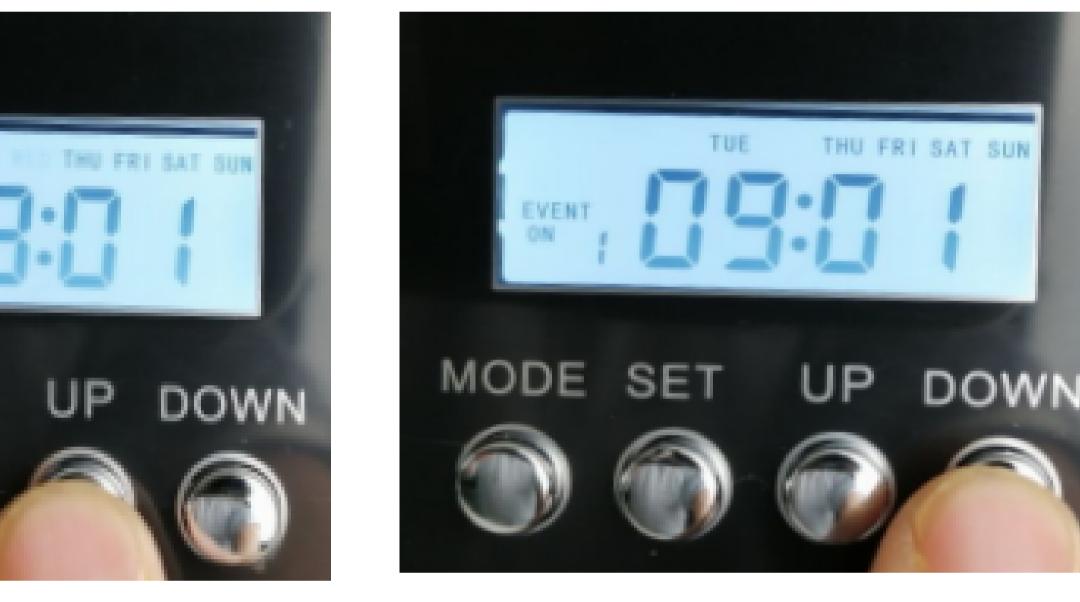

# SAMPLE FOR WORK TIME

work time as follow with right photos 9:01-23:01 Tue/Thr/ Fri / Sat / Sun

Event 1 on: 9:01 Event 1 off: 23:01 Work event 1: 10s Pause Event 1: 165s

2.1 : Press "MODE" till above page " EVENT 1 ON" show

2.2: Press" SET" till hour flash, then press" UP"/"DOWN" button to adjust HOUR

2.3: Press" SET" till minutes flash, then press" UP"/"DOWN" button to adjus MINUTES

MODE SET

2.4. Press" SET" till Days flash

2.5: Press " UP" till days (you want remove/add) flash,,then press "DOWN",let the DAYS shown(you want machine work) ( MOST IMPORTANT )

2.6: Press " MODE" till above page "EVENT 1 OFF" show

2.7: Press " SET" button till hour flash, and then press" UP" button to adjus hour