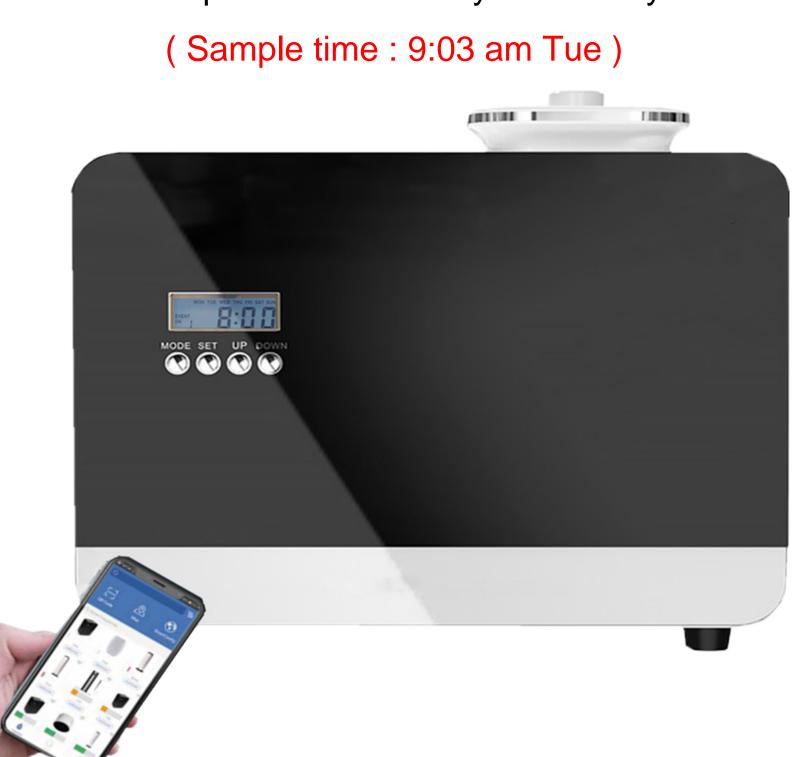

# Step 1: Set up your country time

Keep same time with your country (Sample time: 9:03 am Tue)

1.1. press "SET" till HOUR flash, then press" UP"/"DOWN" to adjust hour

1.2. Press " SET" till MINUTES flash, then press " UP" /"DOWN" to adjust minutes