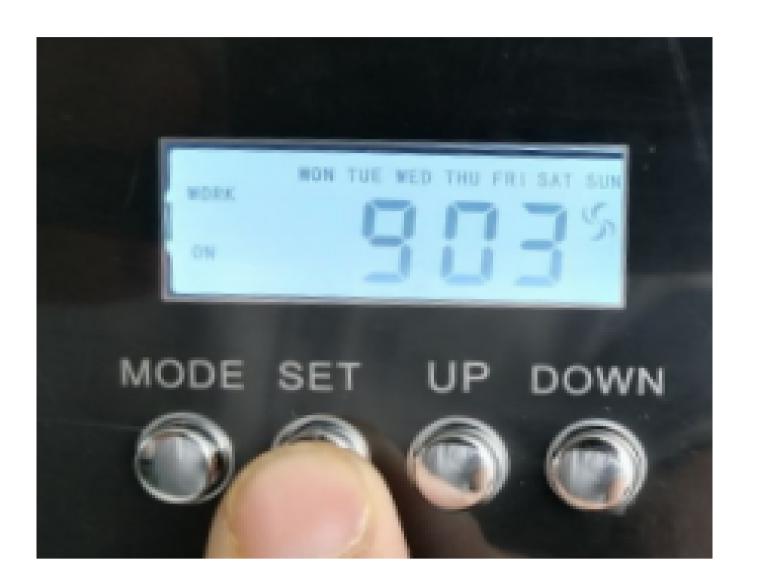

# Introudce for page show:

Event 1 on: The Time of machine start working Event 1 off: The time of machine stop working Work Event 1: Time of machine work continuously Pause Event 1: Time of machine pause continuously

# SAMPLE FOR WORK TIME

work time as follow with right photos 9:01-23:01 Tue/Thr/ Fri / Sat / Sun

Event 1 on: 9:01 Event 1 off: 23:01 Work event 1: 10s Pause Event 1: 165s

2.1 : Press "MODE" till above page " EVENT 1 ON" show