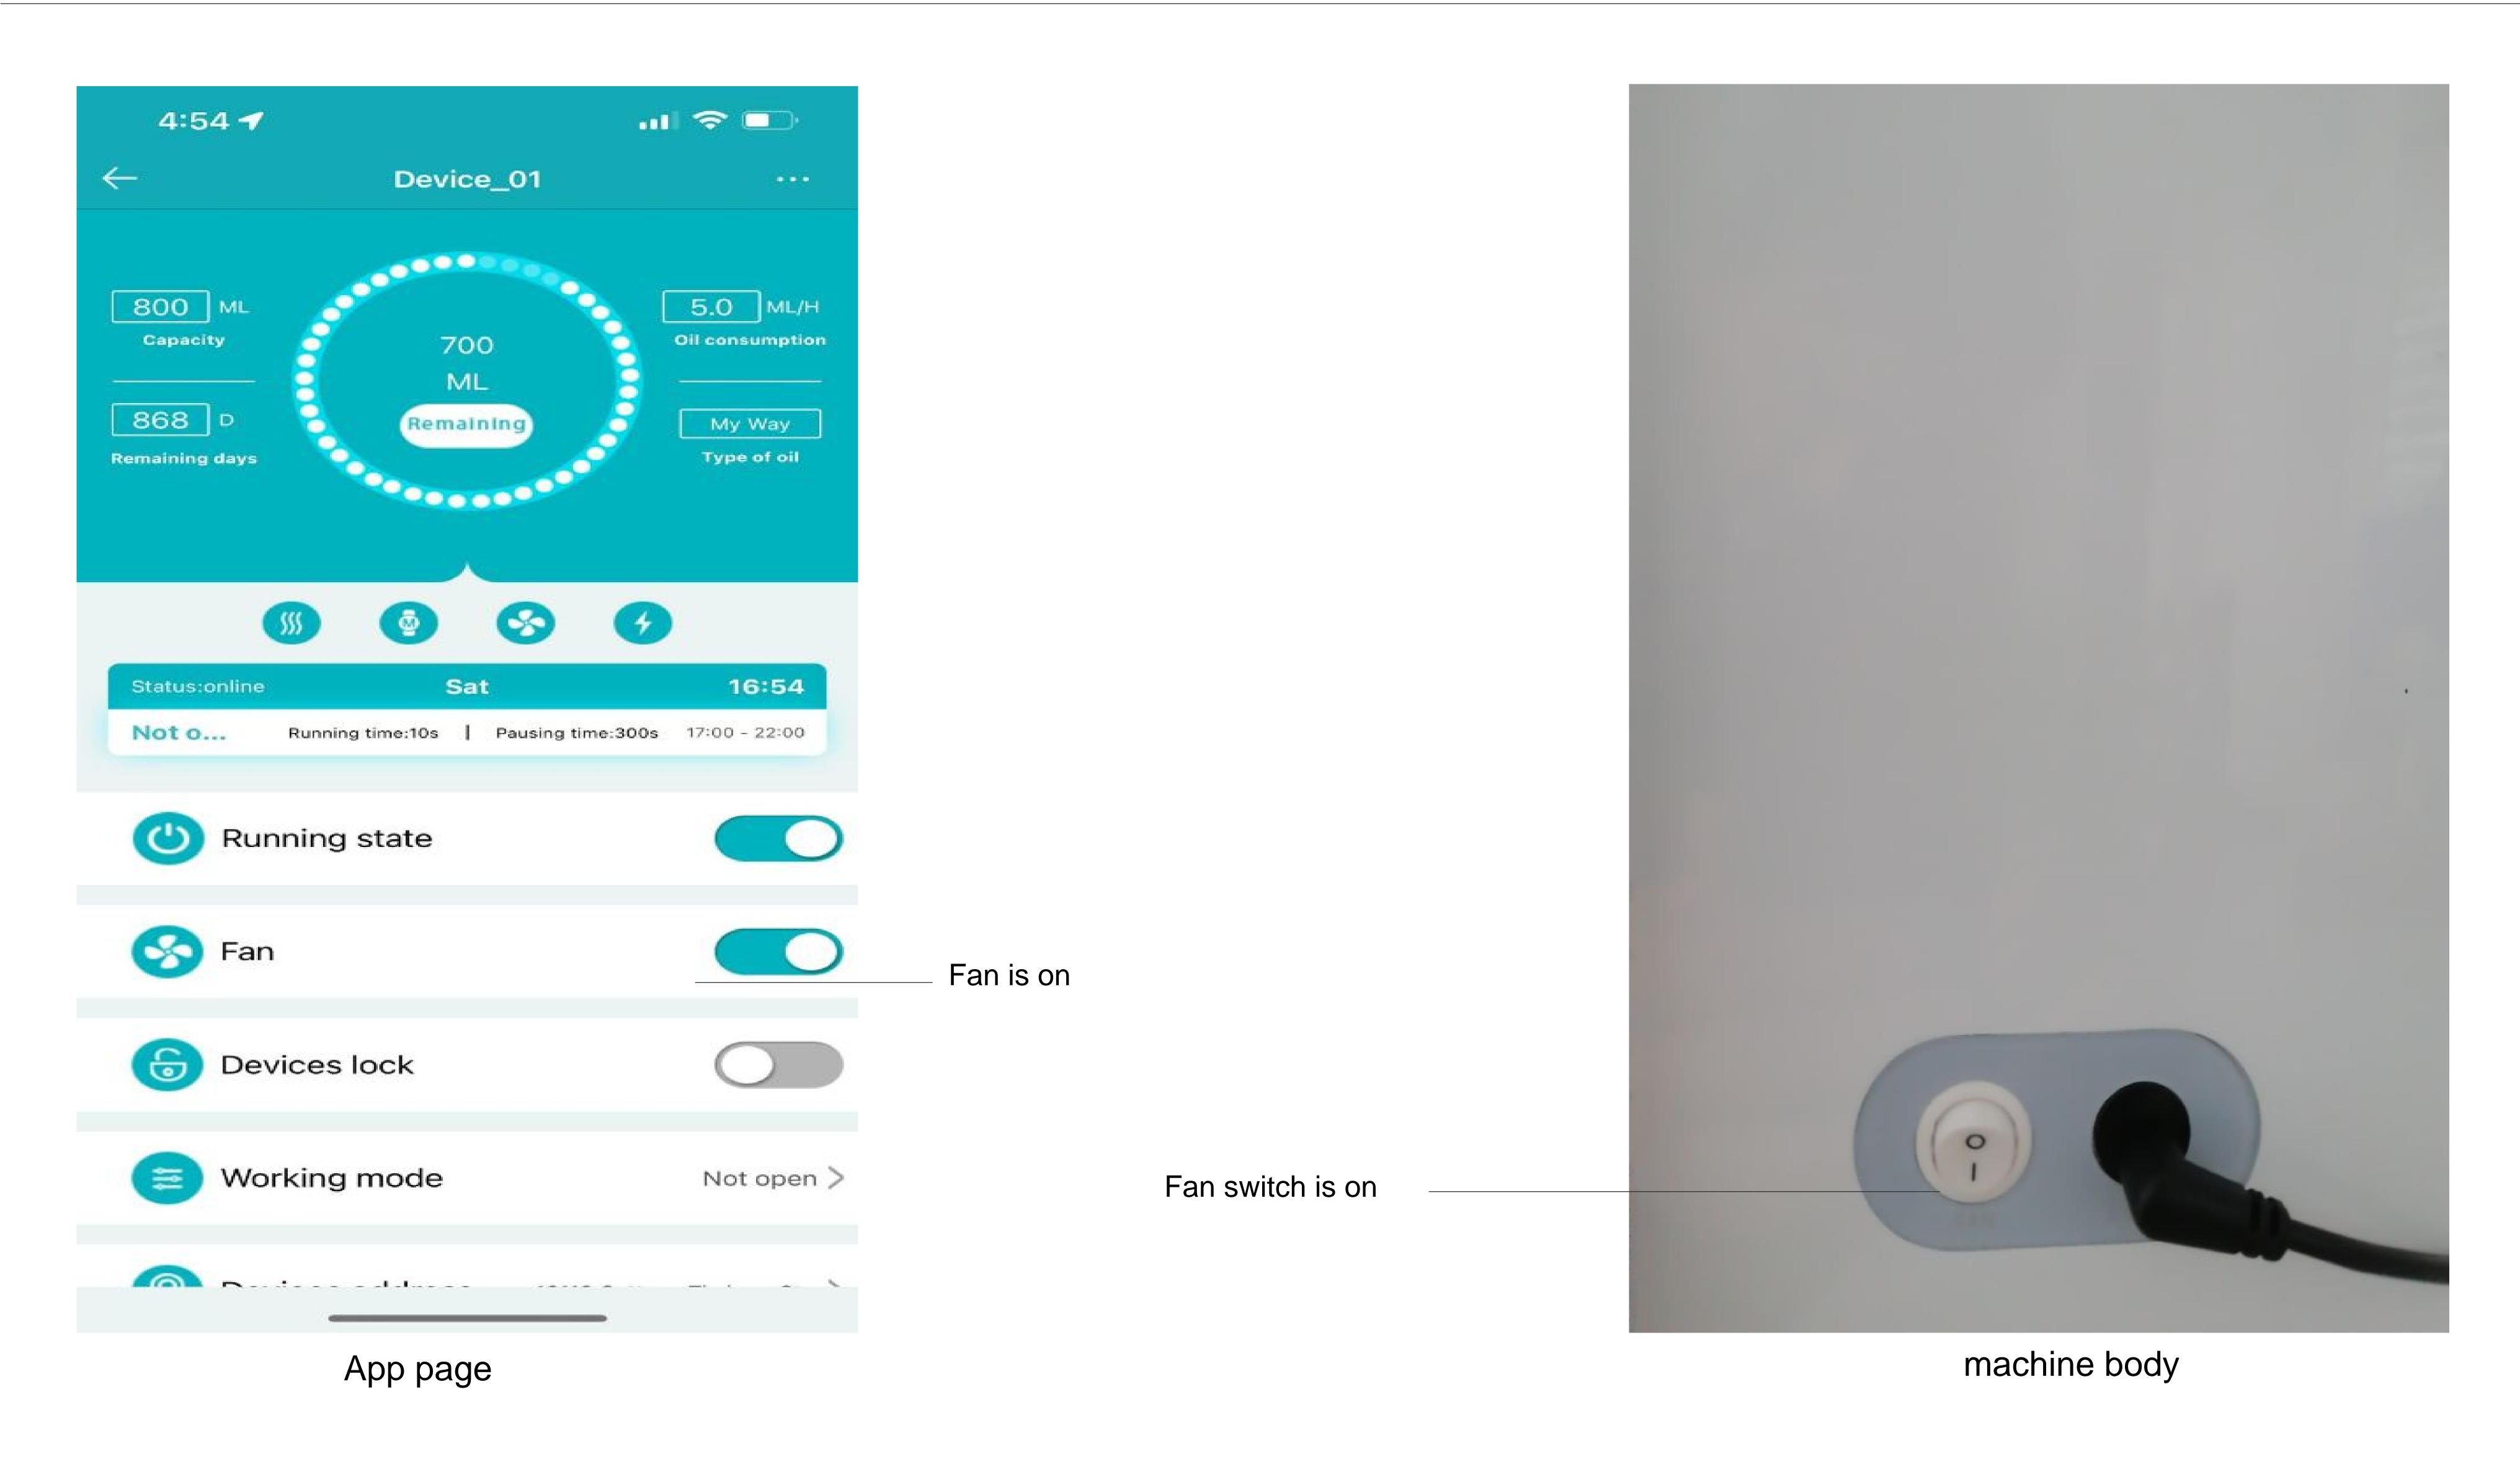

#### Some tips:

- 1. if you want scent machine work together with your hvac system (central air conditioner),pls set up same work time for them
- 2. No need to turn on fan (near power jack) if connect hvac system,
  3. If you do not have hvac system, you can stand freely and open fan to deliver scent into much area

#### **Notices**

Running time on app is same meaning with time of event 1 work on display; Pause time on app is same meaning with time of event 1 pause on display Oil consumption depend on oil density