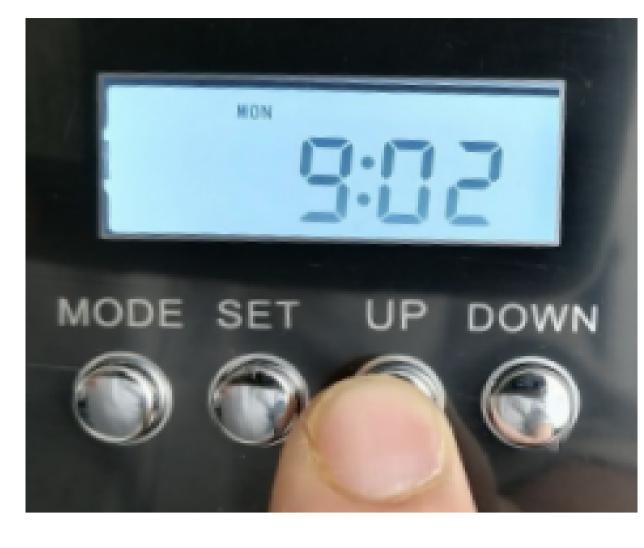

# Step 1: Set up your country time

Keep same time with your country (Sample time: 9:03 am Tue)

1.1. press "SET" till HOUR flash, then press" UP"/"DOWN" to adjust hour

1.2. Press " SET" till MINUTES flash, then press " UP" /"DOWN" to adjust minutes

1.3. Press " SET" till Day flash, then press " UP" /"DOWN" to adjust day

1.4 Save your setting by press" SET" again ( MOST IMPORTANT )

Step 2: Set up Work time