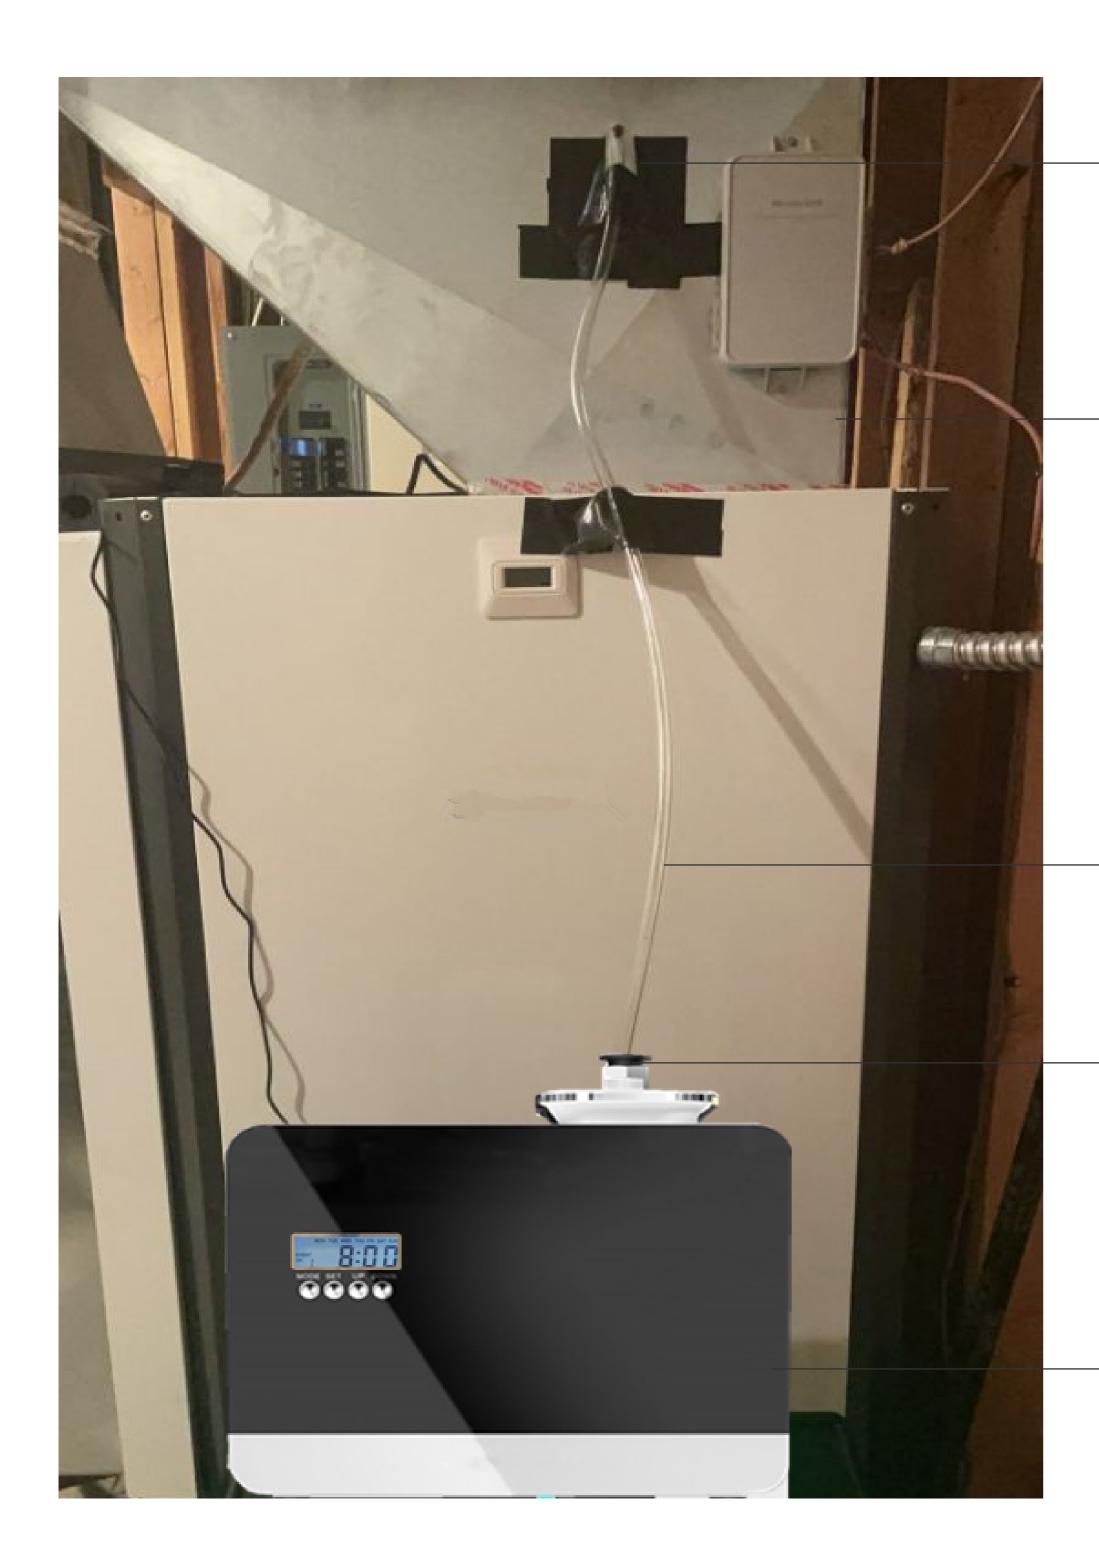

# How to connect hvac system

Drill hole and then put tube side, then seal hole

**HVAC** duct

Plastic tube (provided, about 1.2m)

Joint connector (Provided)-Take out tube like this photos

Kevinleo scent machine

Ond hand press black round, another hand take out tube easily

#### Some tips:

- 1. if you want scent machine work together with your hvac system (central air conditioner),pls set up same work time for them
- 2. No need to turn on fan (near power jack) if connect hvac system,
  3. If you do not have hvac system, you can stand freely and open fan to deliver scent into much area