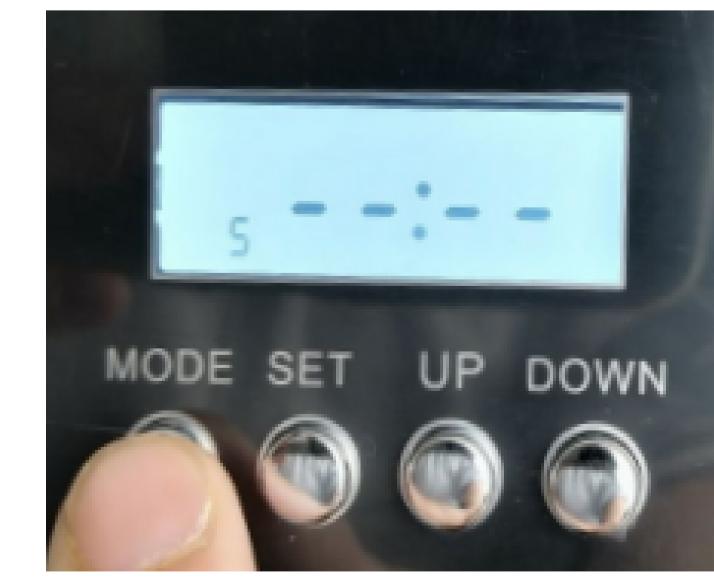

2.10: Press" MODE" till above above page show "PAUSE EVENT 1", then press " UP" to adjust

Step 3: Set up other work interval if need

If you want machine work with above 1 work time, you can set up time on event 2,3,4,5 ,totally same operation like step 2,

UP DOWN

3.1 Press " MODE" till above page show. if you want set up other work interval, you can press "SET" button to adjust, same operation (2.1--2.10) in step 2

3.2: Press" MODE", we can see photos above, other work interval like step 2, all included event on/off/ work event / pause event; If no need set more work interval, just press "MODE" till country time